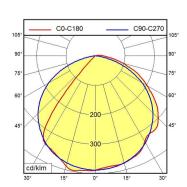

ENGINEER OF LIGHT.

Energy efficiency category A+



fitted with LED

work equipment without
connected load 20-28V; DC
power consumption approx. 6 W
luminous flux approx. 510 lm

luminous efficacyapprox. 85 lm/Wlight distributiondirect

light colour daylight white, approx. 6000 K

color rendering index (CRI)> 80system of protectionIP 65class of protectionIIItechnologyswitchable

technologyswitchableusageexternalluminaire bodyPolyvinyl chloride (PVC),

weight (net) approx. 0.3 kg
mains supply built-in plug

US~ConnectionStandard

fasteningscrewsdimensionA=540,6 mmlight outputD=500 mmoutside diameter25 mmspecial featuresthrough-wired

( (



**ELST 412** 

## illuminance

## luminous intensity