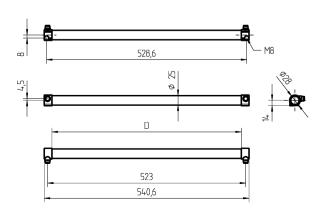

weight (net) approx. 0.3 kg
mains supply built-in plug

US~ConnectionStandard

fasteningscrewsdimensionA=540,6 mmlight outputD=500 mmoutside diameter25 mmspecial featuresthrough-wired

( (

**ELST 412** 