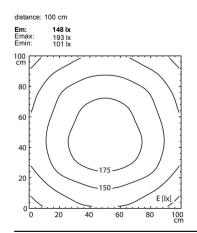

ENGINEER OF LIGHT.

Energy efficiency category A+



fitted with LED

work equipment without
connected load 20-28V; DC
power consumption approx. 6 W
luminous flux approx. 510 lm

luminous efficacyapprox. 85 lm/Wlight distributiondirect

light colour daylight white, approx. 6000 K

color rendering index (CRI)> 80system of protectionIP 65class of protectionIIItechnologyswitchable

technologyswitchableusageexternalluminaire bodyPolyvinyl chloride (PVC),

weight (net) approx. 0.3 kg
mains supply built-in plug

US~ConnectionStandard

fasteningscrewsdimensionA=540,6 mmlight outputD=500 mmoutside diameter25 mmspecial featuresthrough-wired

( (



**ELST 412** 

## illuminance

## luminous intensity