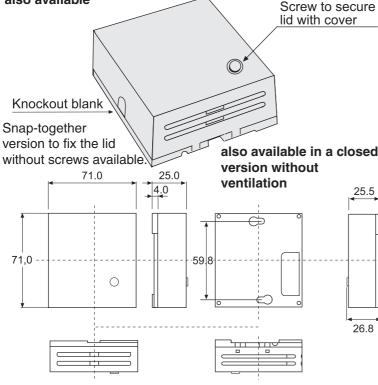

## ENCLOSURE FOR WALL MOUNTING

## NEW designed version with concave front also available

PCB DIMENSIONS

Enclosure for wall mounting. Suitable for sensors etc. Possiblity for 2 PCB's. PCB and packing are available. Standard colour is white/white but other colours can be supplied upon request.