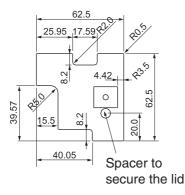

## NEW designed version with concave front also available

PCB DIMENSIONS

Enclosure for wall mounting. Suitable for sensors etc. Possiblity for 2 PCB's. PCB and packing are available. Standard colour is white/white but other colours can be supplied upon request.

PCB and packing are available.