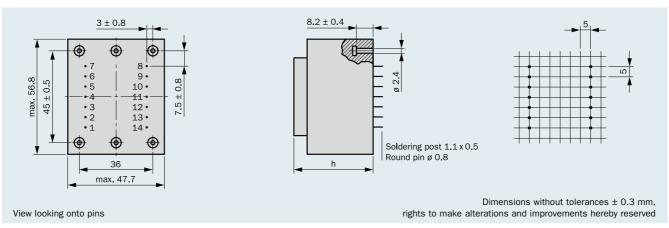

| DIN EN 61558-2-6 | VDE | on request |
|--------------------------------|------------------|-----|------------|
| VDE-Mark for<br>Glow-Wire-Test | DIN EN 60 335-1  | VDE | on request |
| <b>91</b> °                    | UL 5085-3        | UL  | on request |
| <b>91</b> °                    | UL 5085-1        | UL  | on request |
|                                | C22.2            | CSA | on request |

- according to REACH regulation

- according to RoHs regulation

### Type cast housing "0"



Parallel to the cataloged El 54 series transformers, HAHN also produces other variants, e.g. with integrated thermo fuse or thermo switch, other housing-, fixing- and connective options as well as non-encapsulated transformers.



#### Type cast housing "0" with fixing band





# **Printed-Circuit-Board transformers**

Output Power: 12.0 VA - 22.0 VA



## Type cast housing "K" with 2 fixing straps



## Type cast housing "SV" for upright mounting