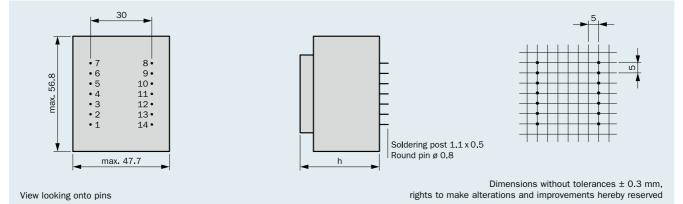

### Type cast housing "0"

Parallel to the cataloged El 54 series transformers, HAHN also produces other variants, e.g. with integrated thermo fuse or thermo switch, other housing-, fixing- and connective options as well as non-encapsulated transformers.