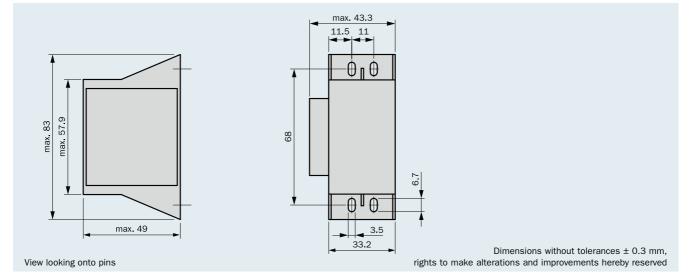

60 335-1  | VDE | on request |
| <b>91</b> °                    | UL 5085-3        | UL  | on request |
| <b>91</b> °                    | UL 5085-1        | UL  | on request |
|                                | C22.2            | CSA | on request |

- according to REACH regulation

- according to RoHs regulation

### Type cast housing "0"



Parallel to the cataloged El 54 series transformers, HAHN also produces other variants, e.g. with integrated thermo fuse or thermo switch, other housing-, fixing- and connective options as well as non-encapsulated transformers.



#### Type cast housing "0" with fixing band





# **Printed-Circuit-Board transformers**

Output Power: 12.0 VA - 22.0 VA



## Type cast housing "K" with 2 fixing straps



## Type cast housing "SV" for upright mounting