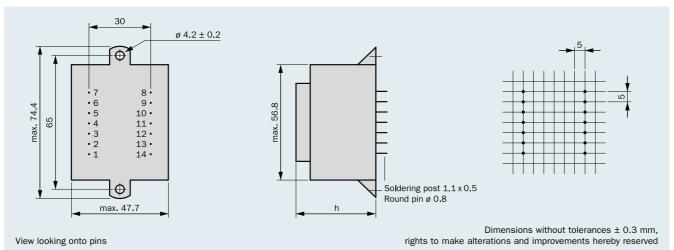

-------|
| VDE-Mark for<br>Glow-Wire-Test | DIN EN 60 335-1  | VDE | on request |
| <b>91</b> °                    | UL 5085-3        | UL  | on request |
| <b>91</b> °                    | UL 5085-1        | UL  | on request |
|                                | C22.2            | CSA | on request |

- according to REACH regulation

- according to RoHs regulation

### Type cast housing "0"



Parallel to the cataloged El 54 series transformers, HAHN also produces other variants, e.g. with integrated thermo fuse or thermo switch, other housing-, fixing- and connective options as well as non-encapsulated transformers.



#### Type cast housing "0" with fixing band





# **Printed-Circuit-Board transformers**

Output Power: 12.0 VA - 22.0 VA



## Type cast housing "K" with 2 fixing straps



## Type cast housing "SV" for upright mounting