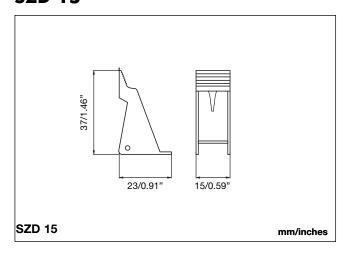

#### **SZD 15**

## General data

Spring material PA66 + GF (V0)
Spring colour RAL 7035 / Pantone 1C

**Packaging** 

Box content: 1 plastic bag, 10pcs. Weight: ~20g (0.70oz)

ROHS

Hold down spring for 15÷16mm (0.59÷0.63inches) high relay