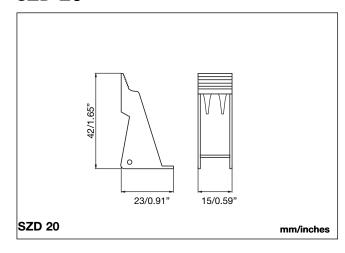

#### **SZD 20**

### **General data**

| Spring material | PA66 + GF (V0)        |
|-----------------|-----------------------|
| Spring colour   | RAL 7035 / Pantone 1C |

**Packaging** 

Box content: 1 plastic bag, 10pcs.
Weight: ~20g (0.70oz)

RoHS

Hold down spring for 20÷21mm (0.79÷0.83inches) high relay