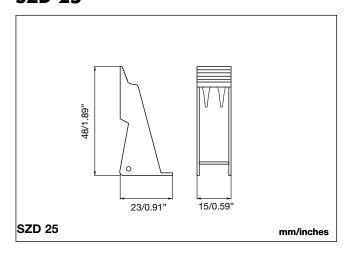

#### **SZD 25**

## General data

| Spring material | PA66 + GF (V0)        |
|-----------------|-----------------------|
| Spring colour   | RAL 7035 / Pantone 1C |

**Packaging** 

Box content: 1 plastic bag, 10pcs. Weight: ~20g (0.70oz)

RoHS

Hold down spring for 25÷28mm (0.98÷1.10inches) high relay