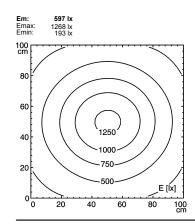

## **Arm-mounted luminaire**

## SN 136 111011002-00095596



ENGINEER OF LIGHT.



fitted with

work equipment

connected load
power consumption
system of protection
class of protection
usage
luminaire body
lamp cover
tubular sections
balance of articulation joints
weight (net)
mains lead

fastening

1 x compact fluorescent lamp TC-LEL 36W/840 2G11 light colour neutral white

Energy efficiency category A conventional ballast

Energy efficiency index (EEI): B1

230 V/ 50 Hz approx. 43 W IP 20

switch plastic, light grey polycarbonate, white opal steel tube, painted, light grey

spring approx. 3.7 kg

approx. 1.5 m; mains plug

CEE 7/VII

screw-down flange, table base (accessory), table clamp

(accessory), wall bracket (accessory)



CEE 7/VII

## illuminance

Comment: d=50cm