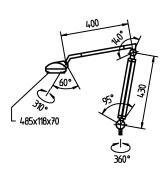

## **Arm-mounted luminaire**

## SN 136 111011002-00095596

ENGINEER OF LIGHT.

fitted with

work equipment

connected load
power consumption
system of protection
class of protection
usage
luminaire body
lamp cover
tubular sections
balance of articulation joints
weight (net)
mains lead

fastening

1 x compact fluorescent lamp TC-LEL 36W/840 2G11 light colour neutral white

Energy efficiency category A conventional ballast

Energy efficiency index (EEI): B1

230 V/ 50 Hz approx. 43 W IP 20

switch plastic, light grey polycarbonate, white opal steel tube, painted, light grey

spring approx. 3.7 kg

approx. 1.5 m; mains plug

CEE 7/VII

screw-down flange, table base (accessory), table clamp

(accessory), wall bracket (accessory)

CEE 7/VII