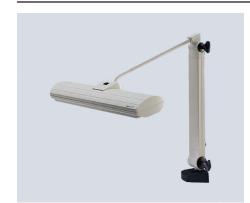

## **Arm-mounted luminaire**

## SN 136 111011002-00095596

ENGINEER OF LIGHT.

fitted with

work equipment

connected load
power consumption
system of protection
class of protection
usage
luminaire body
lamp cover
tubular sections
balance of articulation joints
weight (net)
mains lead

fastening

1 x compact fluorescent lamp TC-LEL 36W/840 2G11 light colour neutral white

Energy efficiency category A conventional ballast

Energy efficiency index (EEI): B1

230 V/ 50 Hz approx. 43 W IP 20

switch plastic, light grey polycarbonate, white opal steel tube, painted, light grey

spring approx. 3.7 kg

approx. 1.5 m; mains plug

CEE 7/VII

screw-down flange, table base (accessory), table clamp

(accessory), wall bracket (accessory)

CEE 7/VII