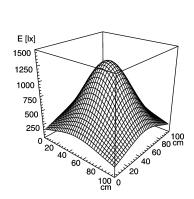

## **Arm-mounted luminaire**

## SN 136 111011002-00095596



ENGINEER OF LIGHT.



fitted with

work equipment

connected load
power consumption
system of protection
class of protection
usage
luminaire body
lamp cover
tubular sections
balance of articulation joints
weight (net)
mains lead

fastening

1 x compact fluorescent lamp TC-LEL 36W/840 2G11 light colour neutral white

Energy efficiency category A conventional ballast

Energy efficiency index (EEI): B1

230 V/ 50 Hz approx. 43 W IP 20

switch plastic, light grey polycarbonate, white opal steel tube, painted, light grey

spring approx. 3.7 kg

approx. 1.5 m; mains plug

CEE 7/VII

screw-down flange, table base (accessory), table clamp

(accessory), wall bracket (accessory)



CEE 7/VII

## illuminance

Comment: d=50cm