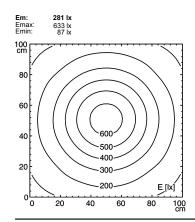

## SNE 118 111581002-00095597



ENGINEER OF LIGHT.



fitted with

work equipment

connected load
power consumption
system of protection
class of protection
usage
luminaire body
lamp cover
tubular sections
balance of articulation joints
weight (net)
mains lead

fastening

1 x compact fluorescent lamp TC-LEL 18W/840 2G11 light colour neutral white Energy efficiency category B

electronic ballast Energy efficiency index (EEI): A2

220-240V; 50/60Hz approx. 18 W IP 20

switch plastic, light grey polycarbonate, white opal steel tube, painted,

spring approx. 2.8 kg

approx. 1.5 m; mains plug

CEE 7/VII

screw-down flange, table base (accessory), table clamp

(accessory), wall bracket (accessory)



CEE 7/VII

## illuminance

Comment: d=50cm