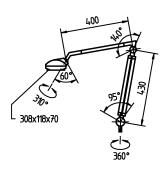

## SNE 118 111581002-00095597

ENGINEER OF LIGHT.

fitted with

work equipment

connected load
power consumption
system of protection
class of protection
usage
luminaire body
lamp cover
tubular sections
balance of articulation joints
weight (net)
mains lead

fastening

1 x compact fluorescent lamp TC-LEL 18W/840 2G11 light colour neutral white Energy efficiency category B

electronic ballast Energy efficiency index (EEI): A2

220-240V; 50/60Hz approx. 18 W IP 20

switch plastic, light grey polycarbonate, white opal steel tube, painted,

spring approx. 2.8 kg

approx. 1.5 m; mains plug

CEE 7/VII

screw-down flange, table base (accessory), table clamp

(accessory), wall bracket (accessory)