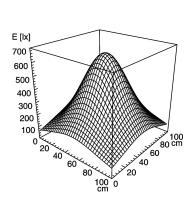

## SNE 118 111581002-00095597



ENGINEER OF LIGHT.



fitted with

work equipment

connected load
power consumption
system of protection
class of protection
usage
luminaire body
lamp cover
tubular sections
balance of articulation joints
weight (net)
mains lead

fastening

1 x compact fluorescent lamp TC-LEL 18W/840 2G11 light colour neutral white Energy efficiency category B

electronic ballast Energy efficiency index (EEI): A2

220-240V; 50/60Hz approx. 18 W IP 20

switch plastic, light grey polycarbonate, white opal steel tube, painted,

spring approx. 2.8 kg

approx. 1.5 m; mains plug

CEE 7/VII

screw-down flange, table base (accessory), table clamp

(accessory), wall bracket (accessory)



CEE 7/VII

## illuminance

Comment: d=50cm