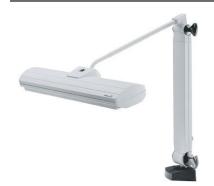

## SNE 118 111581002-00095597

ENGINEER OF LIGHT.

fitted with

work equipment

connected load
power consumption
system of protection
class of protection
usage
luminaire body
lamp cover
tubular sections
balance of articulation joints
weight (net)
mains lead

fastening

1 x compact fluorescent lamp TC-LEL 18W/840 2G11 light colour neutral white Energy efficiency category B

electronic ballast Energy efficiency index (EEI): A2

220-240V; 50/60Hz approx. 18 W IP 20

switch plastic, light grey polycarbonate, white opal steel tube, painted,

spring approx. 2.8 kg

approx. 1.5 m; mains plug

CEE 7/VII

screw-down flange, table base (accessory), table clamp

(accessory), wall bracket (accessory)