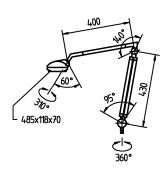

## SNE 136 111591052-00089979



ENGINEER OF LIGHT.



fitted with

work equipment

connected load
power consumption
glare-free
system of protection
class of protection
usage
luminaire body
lamp cover
tubular sections
balance of articulation joints
weight (net)
mains lead

fastening

1 x compact fluorescent lamp TC-LEL 36W/954 2G11 light colour daylight white Energy efficiency category B electronic ballast

Energy efficiency index (EEI): A2 220-240V; 50/60Hz approx. 36 W prismatic screen

IP 20

switch
plastic, light grey
polycarbonate, white opal
steel tube, painted,

steel tube, painted, spring approx. 3.1 kg approx. 1.5 m; mains plug Typ 12

screw-down flange, table base (accessory), table clamp (accessory), wall bracket (accessory)



Typ 12

## illuminance

Comment: d=50cm