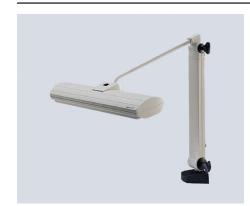

## SNE 136 111591052-00089979

ENGINEER OF LIGHT.

fitted with

work equipment

connected load
power consumption
glare-free
system of protection
class of protection
usage
luminaire body
lamp cover
tubular sections
balance of articulation joints
weight (net)
mains lead

fastening

1 x compact fluorescent lamp TC-LEL 36W/954 2G11 light colour daylight white Energy efficiency category B electronic ballast

Energy efficiency index (EEI): A2 220-240V; 50/60Hz approx. 36 W prismatic screen

IP 20

switch
plastic, light grey
polycarbonate, white opal
steel tube, painted,

steel tube, painted, spring approx. 3.1 kg approx. 1.5 m; mains plug Typ 12

screw-down flange, table base (accessory), table clamp (accessory), wall bracket (accessory)