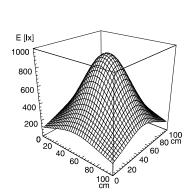

## SNE 136 111591052-00089979



ENGINEER OF LIGHT.



fitted with

work equipment

connected load
power consumption
glare-free
system of protection
class of protection
usage
luminaire body
lamp cover
tubular sections
balance of articulation joints
weight (net)
mains lead

fastening

1 x compact fluorescent lamp TC-LEL 36W/954 2G11 light colour daylight white Energy efficiency category B electronic ballast

Energy efficiency index (EEI): A2 220-240V; 50/60Hz approx. 36 W prismatic screen

IP 20

switch
plastic, light grey
polycarbonate, white opal
steel tube, painted,

steel tube, painted, spring approx. 3.1 kg approx. 1.5 m; mains plug Typ 12

screw-down flange, table base (accessory), table clamp (accessory), wall bracket (accessory)



Typ 12

## illuminance

Comment: d=50cm