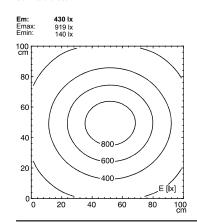

## SNE 136 111591052-00089979



ENGINEER OF LIGHT.



fitted with

work equipment

connected load
power consumption
glare-free
system of protection
class of protection
usage
luminaire body
lamp cover
tubular sections
balance of articulation joints
weight (net)
mains lead

fastening

1 x compact fluorescent lamp TC-LEL 36W/954 2G11 light colour daylight white Energy efficiency category B electronic ballast

Energy efficiency index (EEI): A2 220-240V; 50/60Hz approx. 36 W prismatic screen

IP 20

switch
plastic, light grey
polycarbonate, white opal
steel tube, painted,

steel tube, painted, spring approx. 3.1 kg approx. 1.5 m; mains plug Typ 12

screw-down flange, table base (accessory), table clamp (accessory), wall bracket (accessory)



Typ 12

## illuminance

Comment: d=50cm