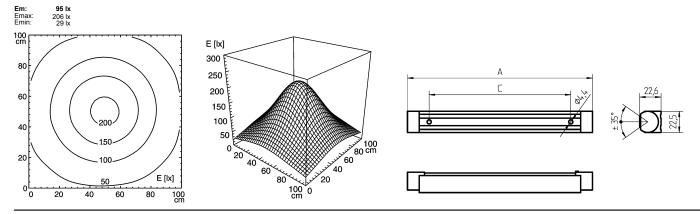

## illuminance

Comment: d=50cm

Errors and technical changes excepted. Images can vary from original. Photometric and electrical data may vary due to component tolerances.