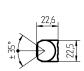

**dimension** A=616mm, C=570mm

special features direction of beam +/- 45° adjustable