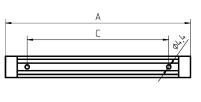

**dimension** A=616mm, C=570mm

special features direction of beam +/- 45° adjustable