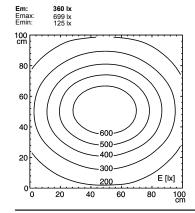

## **Surface-mounted luminaire**

## SLIM LED - LIQ 24 112544002-00011082



ENGINEER OF LIGHT.



**fitted with** 24 x Light-emitting diode

light colour daylight white work equipment without connected load 22-29 V; DC power consumption approx. 14 W system of protection IP 67 class of protection III

 usage
 external

 luminaire body
 aluminium/plastic, anodised, aluminium coloured anodised

lamp coveracrylic clearweight (net)approx. 0.7 kg

mains lead approx. 3.0 m; with free stranded wires

fastening screws

**dimension** A=616mm, C=570mm

special features direction of beam +/- 45° adjustable



## illuminance

Comment: d=50cm