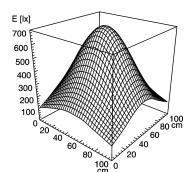

## **Surface-mounted luminaire**

## SLIM LED - LIQ 24 112544002-00011082



ENGINEER OF LIGHT.



**fitted with** 24 x Light-emitting diode

light colour daylight white work equipment without connected load 22-29 V; DC power consumption approx. 14 W system of protection IP 67 class of protection III

 usage
 external

 luminaire body
 aluminium/plastic, anodised, aluminium coloured anodised

lamp coveracrylic clearweight (net)approx. 0.7 kg

mains lead approx. 3.0 m; with free stranded wires

fastening screws

**dimension** A=616mm, C=570mm

special features direction of beam +/- 45° adjustable



## illuminance

Comment: d=50cm