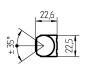

mains lead fastening

dimension special features

36 x Light-emitting diode light colour daylight white

without 22-29 V; DC approx. 21 W IP 67

external

aluminium/plastic, anodised, aluminium coloured anodised

acrylic clear approx. 0.8 kg

approx. 3.0 m; with free stranded wires

screws

A=896mm, C=580mm

direction of beam +/- 45° adjustable