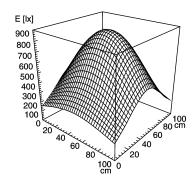

## **Surface-mounted luminaire**

SLIM LED - LIQ 36 112544003-00011083



ENGINEER OF LIGHT.



fitted with

work equipment connected load power consumption system of protection class of protection

usage

luminaire body lamp cover weight (net)

mains lead fastening

dimension special features

36 x Light-emitting diode light colour daylight white

without 22-29 V; DC approx. 21 W IP 67

external

aluminium/plastic, anodised, aluminium coloured anodised

acrylic clear approx. 0.8 kg

approx. 3.0 m; with free stranded wires

screws

A=896mm, C=580mm

direction of beam +/- 45° adjustable



## illuminance

Comment: d=50cm