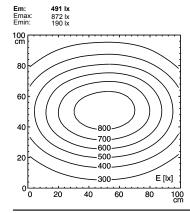

## **Surface-mounted luminaire**

SLIM LED - LIQ 36 112544003-00011083



ENGINEER OF LIGHT.



fitted with

work equipment connected load power consumption system of protection class of protection

usage

luminaire body lamp cover weight (net)

mains lead fastening

dimension special features

36 x Light-emitting diode light colour daylight white

without 22-29 V; DC approx. 21 W IP 67

external

aluminium/plastic, anodised, aluminium coloured anodised

acrylic clear approx. 0.8 kg

approx. 3.0 m; with free stranded wires

screws

A=896mm, C=580mm

direction of beam +/- 45° adjustable



## illuminance

Comment: d=50cm