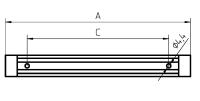

acrylic clear approx. 0.8 kg

approx. 3.0 m; with free stranded wires

screws

A=896mm, C=580mm

direction of beam +/- 45° adjustable