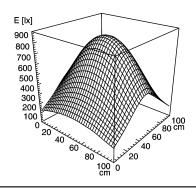

## Surface-mounted luminaire

SLIM LED - LIQ 36 112544008-00011086



ENGINEER OF LIGHT.



fitted with

work equipment connected load power consumption system of protection class of protection

usage

luminaire body lamp cover

weight (net) mains lead fastening

special features

dimension

36 x Light-emitting diode light colour daylight white

without 22-29 V; DC approx. 21 W IP 67 Ш

external

aluminium/plastic, anodised, aluminium coloured anodised

Acrylic satine approx. 0.8 kg

approx. 3.0 m; with free stranded wires

screws

A=896mm, C=850mm

direction of beam +/- 45° adjustable



## illuminance

Comment: d=50cm