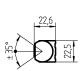

weight (net) mains lead fastening

special features

dimension

36 x Light-emitting diode light colour daylight white

without 22-29 V; DC approx. 21 W IP 67 Ш

external

aluminium/plastic, anodised, aluminium coloured anodised

Acrylic satine approx. 0.8 kg

approx. 3.0 m; with free stranded wires

screws

A=896mm, C=850mm

direction of beam +/- 45° adjustable