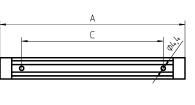

Acrylic satine approx. 0.8 kg

approx. 3.0 m; with free stranded wires

screws

A=896mm, C=850mm

direction of beam +/- 45° adjustable