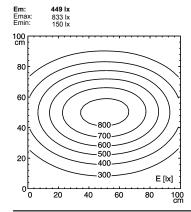

## Surface-mounted luminaire

SLIM LED - LIQ 36 112544008-00011086



ENGINEER OF LIGHT.



fitted with

work equipment connected load power consumption system of protection class of protection

usage

luminaire body lamp cover

weight (net) mains lead fastening

special features

dimension

36 x Light-emitting diode light colour daylight white

without 22-29 V; DC approx. 21 W IP 67 Ш

external

aluminium/plastic, anodised, aluminium coloured anodised

Acrylic satine approx. 0.8 kg

approx. 3.0 m; with free stranded wires

screws

A=896mm, C=850mm

direction of beam +/- 45° adjustable



## illuminance

Comment: d=50cm