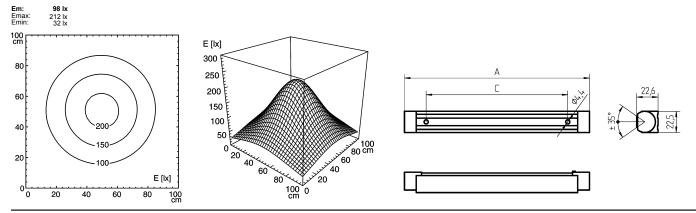

6 x Light-emitting diode light colour daylight white without 22-29 V; DC approx. 3.5 W IP 67 III external aluminium/plastic, anodised, aluminium coloured anodised potting, clear approx. 0.2 kg approx. 3.0 m; with free stranded wires screws A=196mm, C=150mm direction of beam +/- 45° adjustable

## illuminance

Errors and technical changes excepted. Images can vary from original. Photometric and electrical data may vary due to component tolerances.