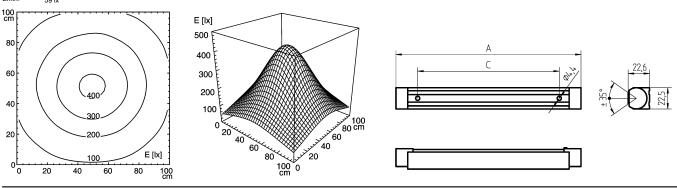

12 x Light-emitting diode light colour daylight white without 22-29 V; DC approx. 7 W IP 67 III external aluminium/plastic, anodised, aluminium coloured anodised potting, clear approx. 0.4 kg approx. 3.0 m; with free stranded wires screws A=336mm, C=290mm direction of beam +/- 45° adjustable

## illuminance

Errors and technical changes excepted. Images can vary from original. Photometric and electrical data may vary due to component tolerances.