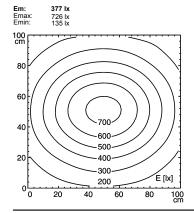

## **Surface-mounted luminaire**

## SLIM LED - LIQ 24 112544012-00011103



ENGINEER OF LIGHT.

24 x Light-emitting diode



fitted with

light colour daylight white
work equipment without
connected load 22-29 V; DC
power consumption approx. 14 W
system of protection IP 67
class of protection III

 usage
 external

 luminaire body
 aluminium/plastic, anodised, aluminium coloured anodised

lamp coverpotting, clearweight (net)approx. 0.7 kg

mains lead approx. 3.0 m; with free stranded wires

fastening screws

**dimension** A=616mm, C=570mm

special features direction of beam +/- 45° adjustable



## illuminance

Comment: d=50cm