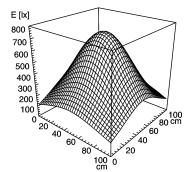

## **Surface-mounted luminaire**

## SLIM LED - LIQ 24 112544012-00011103



ENGINEER OF LIGHT.

24 x Light-emitting diode



fitted with

light colour daylight white
work equipment without
connected load 22-29 V; DC
power consumption approx. 14 W
system of protection IP 67
class of protection III

 usage
 external

 luminaire body
 aluminium/plastic, anodised, aluminium coloured anodised

lamp coverpotting, clearweight (net)approx. 0.7 kg

mains lead approx. 3.0 m; with free stranded wires

fastening screws

**dimension** A=616mm, C=570mm

special features direction of beam +/- 45° adjustable



## illuminance

Comment: d=50cm