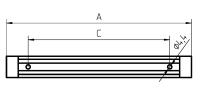

**dimension** A=616mm, C=570mm

special features direction of beam +/- 45° adjustable