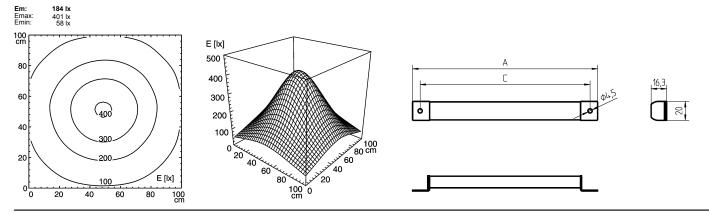

## illuminance

Comment: d=50cm

Errors and technical changes excepted. Images can vary from original. Photometric and electrical data may vary due to component tolerances.

## fitted with

work equipment connected load power consumption system of protection class of protection usage luminaire body lamp cover weight (net) mains lead fastening dimension

ENGINEER OF LIGHT.

12 x Light-emitting diode light colour daylight white without 22-29 V; DC approx. 7 W IP 67 III external aluminium/plastic, anodised, aluminium coloured anodised acrylic clear approx. 0.3 kg approx. 3.0 m; with free stranded wires screws A=336mm, C=320mm