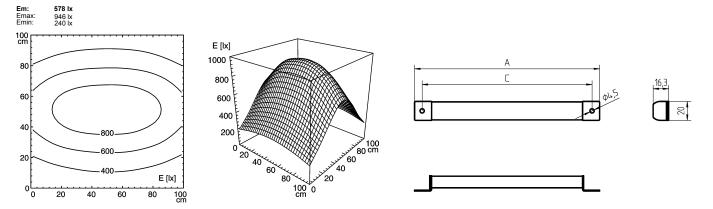

## illuminance

Comment: d=50cm

Errors and technical changes excepted. Images can vary from original. Photometric and electrical data may vary due to component tolerances.