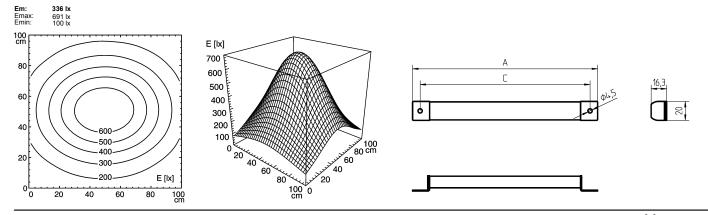

## illuminance

Comment: d=50cm

Errors and technical changes excepted. Images can vary from original. Photometric and electrical data may vary due to component tolerances.