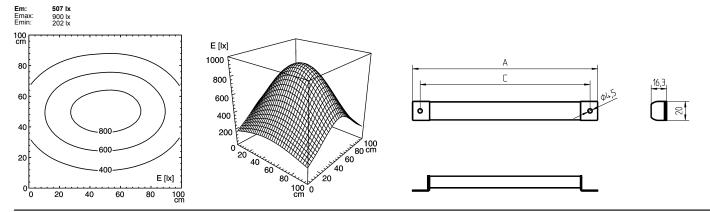

## fitted with

work equipment connected load power consumption system of protection class of protection usage luminaire body lamp cover weight (net) mains lead fastening dimension

ENGINEER OF LIGHT.

36 x Light-emitting diode light colour daylight white without 22-29 V; DC approx. 21 W IP 67 III external aluminium/plastic, anodised, aluminium coloured anodised potting, clear approx. 0.5 kg approx. 3.0 m; with free stranded wires screws A=896mm, C=880mm

## illuminance

Errors and technical changes excepted. Images can vary from original. Photometric and electrical data may vary due to component tolerances.