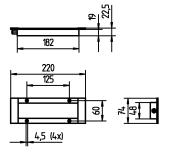

**design** integrated version

fastening screws

**special features** beam angle 30°, integrated version