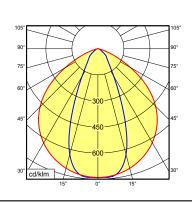

## Integrated machine luminaire

## MACH LED PRO - MUEL 1 S 112571000-00084579



ENGINEER OF LIGHT.



**fitted with**1 x Light-emitting diode light colour neutral white

work equipment without
connected load 24 V; DC
power consumption approx. 6 W
luminous flux approx. 410 Im
luminous efficacy approx. 68 Im/W
light distribution direct

system of protection IP 67
class of protection III
technology switchable
usage external

luminaire bodyaluminium, anodised,lamp coverscreen, clearweight (net)approx. 0.4 kg

mains lead approx. 3.0 m; with free stranded wires

**design** integrated version

fastening screws

**special features** beam angle 30°, integrated version



## illuminance

Comment: d=50cm



## luminous intensity