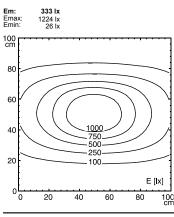

## Integrated machine luminaire

## MACH LED PRO - MUEL 1 S 112571000-00084579



ENGINEER OF LIGHT.



**fitted with**1 x Light-emitting diode light colour neutral white

work equipment without
connected load 24 V; DC
power consumption approx. 6 W
luminous flux approx. 410 Im
luminous efficacy approx. 68 Im/W
light distribution direct

system of protection IP 67
class of protection III
technology switchable
usage external

luminaire bodyaluminium, anodised,lamp coverscreen, clearweight (net)approx. 0.4 kg

mains lead approx. 3.0 m; with free stranded wires

**design** integrated version

fastening screws

**special features** beam angle 30°, integrated version



## illuminance

Comment: d=50cm



## luminous intensity