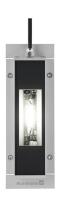

# Surface-mounted luminaire

## MACH LED PRO - MUAL 1 S 112571022-00082186

## fitted with

work equipment connected load power consumption luminous flux luminous efficacy light distribution system of protection class of protection technology usage luminaire body lamp cover weight (net) mains lead design fastening special features

ENGINEER OF LIGHT.

1 x Light-emitting diode light colour neutral white without 24 V; DC approx. 6 W approx. 400 lm approx. 67 lm/W direct IP 67 |||switchable external aluminium, anodised, screen, clear approx. 0.4 kg approx. 3.0 m; with free stranded wires mounted version screws mounted version