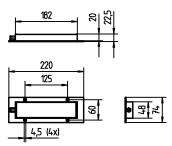

## fitted with

work equipment connected load power consumption luminous flux luminous efficacy light distribution system of protection class of protection technology usage luminaire body lamp cover weight (net) mains lead design fastening special features

ENGINEER OF LIGHT.

1 x Light-emitting diode light colour neutral white without 24 V; DC approx. 6 W approx. 400 lm approx. 67 lm/W direct IP 67 |||switchable external aluminium, anodised, screen, clear approx. 0.4 kg approx. 3.0 m; with free stranded wires mounted version screws mounted version