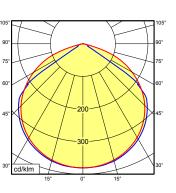

# Surface-mounted luminaire

## MACH LED PRO - MUAL 1 S 112571022-00082186



## fitted with

work equipment connected load power consumption luminous flux luminous efficacy light distribution system of protection class of protection technology usage luminaire body lamp cover weight (net) mains lead design fastening special features



ENGINEER OF LIGHT.

1 x Light-emitting diode light colour neutral white without 24 V; DC approx. 6 W approx. 400 lm approx. 67 lm/W direct IP 67 |||switchable external aluminium, anodised, screen, clear approx. 0.4 kg approx. 3.0 m; with free stranded wires mounted version screws mounted version



### illuminance



### luminous intensity