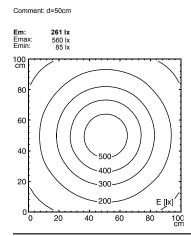

# Surface-mounted luminaire

## MACH LED PRO - MUAL 1 S 112571022-00082186



## fitted with

work equipment connected load power consumption luminous flux luminous efficacy light distribution system of protection class of protection technology usage luminaire body lamp cover weight (net) mains lead design fastening special features



ENGINEER OF LIGHT.

1 x Light-emitting diode light colour neutral white without 24 V; DC approx. 6 W approx. 400 lm approx. 67 lm/W direct IP 67 |||switchable external aluminium, anodised, screen, clear approx. 0.4 kg approx. 3.0 m; with free stranded wires mounted version screws mounted version



### illuminance



### luminous intensity