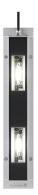

# Surface-mounted luminaire

## MACH LED PRO - MUAL 2 S 112571024-00082456

## fitted with

work equipment connected load power consumption luminous flux luminous efficacy light distribution system of protection class of protection technology usage luminaire body lamp cover weight (net) mains lead design fastening special features

ENGINEER OF LIGHT.

2 x Light-emitting diode light colour neutral white without 24 V; DC approx. 12 W approx. 820 lm approx. 68 lm/W direct IP 67 Ш switchable external aluminium, anodised, screen, clear approx. 0.7 kg approx. 3.0 m; with free stranded wires mounted version screws beam angle 30°, mounted version