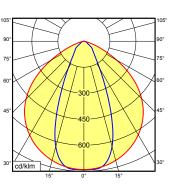

# Surface-mounted luminaire

## MACH LED PRO - MUAL 2 S 112571024-00082456



## fitted with

work equipment connected load power consumption luminous flux luminous efficacy light distribution system of protection class of protection technology usage luminaire body lamp cover weight (net) mains lead design fastening special features



ENGINEER OF LIGHT.

2 x Light-emitting diode light colour neutral white without 24 V; DC approx. 12 W approx. 820 lm approx. 68 lm/W direct IP 67 Ш switchable external aluminium, anodised, screen, clear approx. 0.7 kg approx. 3.0 m; with free stranded wires mounted version screws beam angle 30°, mounted version



### illuminance





#### luminous intensity