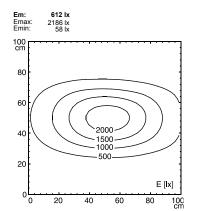

# Surface-mounted luminaire

## MACH LED PRO - MUAL 2 S 112571024-00082456



## fitted with

work equipment connected load power consumption luminous flux luminous efficacy light distribution system of protection class of protection technology usage luminaire body lamp cover weight (net) mains lead design fastening special features



ENGINEER OF LIGHT.

2 x Light-emitting diode light colour neutral white without 24 V; DC approx. 12 W approx. 820 lm approx. 68 lm/W direct IP 67 Ш switchable external aluminium, anodised, screen, clear approx. 0.7 kg approx. 3.0 m; with free stranded wires mounted version screws beam angle 30°, mounted version



### illuminance





#### luminous intensity