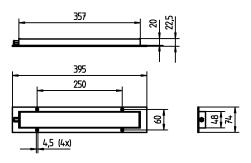

# Surface-mounted luminaire

## MACH LED PRO - MUAL 2 S 112571024-00082456

## fitted with

work equipment connected load power consumption luminous flux luminous efficacy light distribution system of protection class of protection technology usage luminaire body lamp cover weight (net) mains lead design fastening special features

ENGINEER OF LIGHT.

2 x Light-emitting diode light colour neutral white without 24 V; DC approx. 12 W approx. 820 lm approx. 68 lm/W direct IP 67 Ш switchable external aluminium, anodised, screen, clear approx. 0.7 kg approx. 3.0 m; with free stranded wires mounted version screws beam angle 30°, mounted version