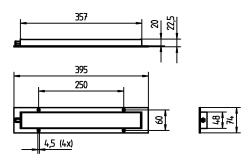

## MACH LED PRO - MUAL 2 S 112571026-00082511

ENGINEER OF LIGHT.

2 x Light-emitting diode light colour neutral white without 24 V; DC approx. 12 W approx. 800 lm approx. 67 lm/W direct IP 67 Ш switchable external aluminium, anodised, screen, clear approx. 0.7 kg approx. 3.0 m; with free stranded wires mounted version screws mounted version