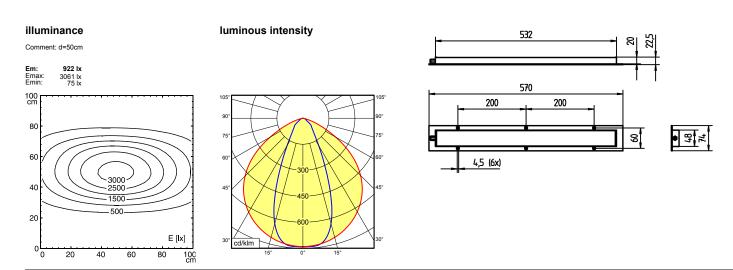

ENGINEER OF LIGHT.

3 x Light-emitting diode light colour neutral white without 24 V; DC approx. 18 W approx. 1230 lm approx. 68 lm/W direct IP 67 Ш switchable external aluminium, anodised, screen, clear approx. 0.9 kg approx. 3.0 m; with free stranded wires mounted version screws beam angle 30°, mounted version