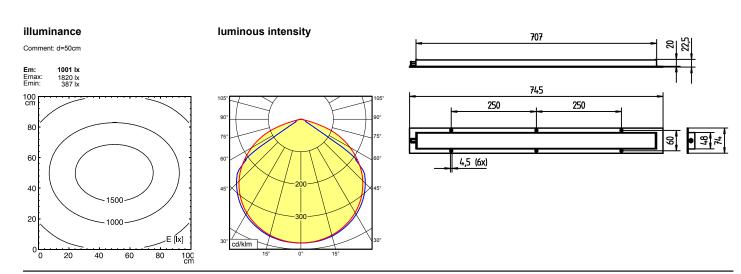

ENGINEER OF LIGHT.

4 x Light-emitting diode light colour neutral white without 24 V; DC approx. 24 W approx. 1600 lm approx. 67 lm/W direct IP 67 Ш switchable external aluminium, anodised, screen, clear approx. 1.2 kg approx. 3.0 m; with free stranded wires mounted version screws mounted version