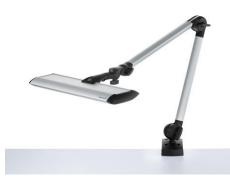

# **Arm-mounted luminaire**

# TANEO - STZL 24 R 112577000-00559574

fitted with

work equipment connected load power consumption system of protection class of protection usage luminaire body

lamp cover tubular sections

balance of articulation joints weight (net) mains lead

### LED Energy efficiency category A+ electronic transformer 100-240 V; 50/60 Hz approx. 31 W IP 20 Ш multi-function switch sectional aluminium, anodised, aluminium coloured anodised polycarbonate, white opal tubular aluminium section, anodized, aluminium coloured anodised spring approx. 1.9 kg approx. 3,7 m; mains plug CEE 7/XVI screw-down flange, table clamp (accessory), wall bracket (accessory)