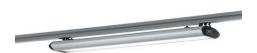

## TAMETO - SAHQ 66 RD 112976000-00555631

ENGINEER OF LIGHT.

fitted with LED

Energy efficiency category A+ work equipment power supply unit 220-240V; 50/60Hz connected load approx. 26 W power consumption glare-free conical prismatic screen IP 20

system of protection class of protection

technology continuously dimmable usage rocker switch

luminaire body aluminium/plastic, anodised, aluminium coloured anodised weight (net) approx. 4.3 kg

mains lead approx. 0,3 m; connection box, built-in plug