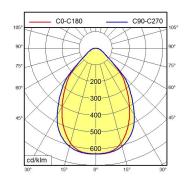

## Workplace-system luminaire

## TAMETO - SAHQ 66 RD 112976000-00555631



ENGINEER OF LIGHT.



fitted with LED

Energy efficiency category A+ work equipment power supply unit 220-240V; 50/60Hz connected load approx. 26 W power consumption glare-free conical prismatic screen IP 20

system of protection class of protection

technology continuously dimmable usage rocker switch

luminaire body aluminium/plastic, anodised, aluminium coloured anodised weight (net) approx. 4.3 kg

mains lead approx. 0,3 m; connection box, built-in plug

**GST 18i3S** fastening screw down lash special features through-wired



## illuminance

## luminous intensity