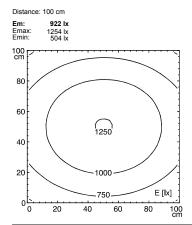

## Workplace-system luminaire

## TAMETO - SAHQ 66 RD 112976000-00555631



ENGINEER OF LIGHT.



fitted with LED

Energy efficiency category A+ work equipment power supply unit 220-240V; 50/60Hz connected load approx. 26 W power consumption glare-free conical prismatic screen IP 20

system of protection class of protection

technology continuously dimmable usage rocker switch

luminaire body aluminium/plastic, anodised, aluminium coloured anodised weight (net) approx. 4.3 kg

mains lead approx. 0,3 m; connection box, built-in plug

**GST 18i3S** fastening screw down lash special features through-wired



## illuminance

## luminous intensity