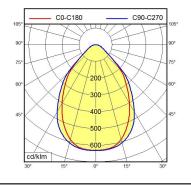

## Workplace-system luminaire

## TAMETO - SAHQ 88 D 112979000-00555694



ENGINEER OF LIGHT.



fitted with LED

Energy efficiency category A+ work equipment power supply unit 220-240V; 50/60Hz connected load power consumption approx. 33 W glare-free conical prismatic screen

system of protection IP 20

class of protection

technology switchable usage rocker switch luminaire body aluminium/plastic, anodised, aluminium coloured anodised

weight (net) approx. 5.8 kg mains lead approx. 0,3 m; connection box, built-in plug

**GST 18i3S** 

fastening screw down lash special features through-wired



**GST 18i3S** 

## illuminance

## luminous intensity