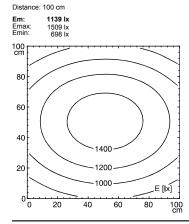

## Workplace-system luminaire

## TAMETO - SAHQ 88 D 112979000-00555694



ENGINEER OF LIGHT.



fitted with LED

Energy efficiency category A+ work equipment power supply unit 220-240V; 50/60Hz connected load power consumption approx. 33 W glare-free conical prismatic screen

system of protection IP 20

class of protection

technology switchable usage rocker switch luminaire body aluminium/plastic, anodised, aluminium coloured anodised

weight (net) approx. 5.8 kg mains lead approx. 0,3 m; connection box, built-in plug

**GST 18i3S** 

fastening screw down lash special features through-wired



**GST 18i3S** 

## illuminance

## luminous intensity