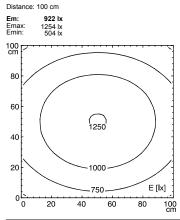

## Workplace-system luminaire

TAMETO - SAHZQ 66 R 112984000-00551377



ENGINEER OF LIGHT.



fitted with

work equipment connected load power consumption glare-free system of protection class of protection technology usage luminaire body weight (net)

mains supply

fastening

Energy efficiency category A+ power supply unit 220-240V; 50/60Hz approx. 26 W conical prismatic screen IP 20 continuously dimmable rocker switch approx. 4.3 kg

LED

aluminium/plastic, anodised, aluminium coloured anodised

connector 1-polig 2-polig

extension range of rise-and-fall pendant 0.3 - 1.3 m



1-polig



2-polig

## illuminance

## luminous intensity