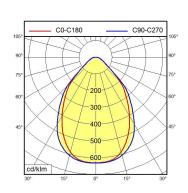

## Workplace-system luminaire

TAMETO - SAHZQ 66 R 112984000-00551377



ENGINEER OF LIGHT.



fitted with

work equipment connected load power consumption glare-free system of protection class of protection technology usage luminaire body weight (net)

mains supply

fastening

Energy efficiency category A+ power supply unit 220-240V; 50/60Hz approx. 26 W conical prismatic screen IP 20 continuously dimmable rocker switch approx. 4.3 kg

LED

aluminium/plastic, anodised, aluminium coloured anodised

connector 1-polig 2-polig

extension range of rise-and-fall pendant 0.3 - 1.3 m



1-polig



2-polig

## illuminance

## luminous intensity