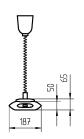

connector 1-polig 2-polig

extension range of rise-and-fall pendant 0.3 - 1.3 m

1-polig

2-polig