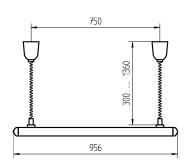

connector 1-polig 2-polig

extension range of rise-and-fall pendant 0.3 - 1.3 m

1-polig

2-polig