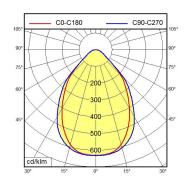

## Workplace-system luminaire

TAMETO - SAHZQ 88 112987000-00551386



ENGINEER OF LIGHT.



fitted with

work equipment connected load power consumption glare-free system of protection class of protection technology usage

luminaire body weight (net) mains supply

fastening

LED

Energy efficiency category A+ power supply unit 220-240V; 50/60Hz approx. 33 W conical prismatic screen

IP 20

switchable rocker switch

aluminium/plastic, anodised, aluminium coloured anodised

approx. 5.8 kg connector 1-polig 2-polig

extension range of rise-and-fall pendant 0.3 - 1.3 m



1-polig



2-polig

## illuminance

## luminous intensity