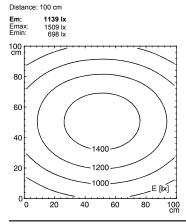

## Workplace-system luminaire

TAMETO - SAHZQ 88 112987000-00551386



ENGINEER OF LIGHT.



fitted with

work equipment connected load power consumption glare-free system of protection class of protection technology usage

luminaire body weight (net) mains supply

fastening

LED

Energy efficiency category A+ power supply unit 220-240V; 50/60Hz approx. 33 W conical prismatic screen

IP 20

switchable rocker switch

aluminium/plastic, anodised, aluminium coloured anodised

approx. 5.8 kg connector 1-polig 2-polig

extension range of rise-and-fall pendant 0.3 - 1.3 m



1-polig



2-polig

## illuminance

## luminous intensity