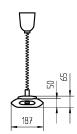

approx. 5.8 kg connector 1-polig 2-polig

extension range of rise-and-fall pendant 0.3 - 1.3 m

1-polig

2-polig