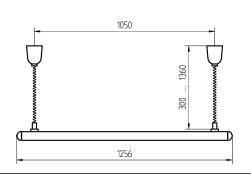

approx. 5.8 kg connector 1-polig 2-polig

extension range of rise-and-fall pendant 0.3 - 1.3 m

1-polig

2-polig