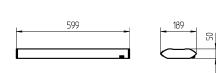

## LED Energy efficiency category A+ power supply unit 220-240V; 50/60Hz approx. 20 W conical prismatic screen IP 20 L continuously dimmable rocker switch aluminium/plastic, anodised, aluminium coloured anodised approx. 3.4 kg connection box, built-in plug GST 18i3F REV screw down lash through-wired