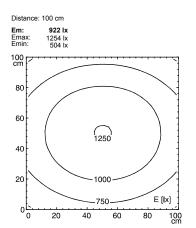

# Workplace-system luminaire

#### TAMETO - SAHQ 66 D 113036000-00577617



work equipment connected load power consumption glare-free system of protection class of protection technology usage luminaire body weight (net) mains supply

fitted with

fastening special features



ENGINEER OF LIGHT.

## LED

Energy efficiency category A+ power supply unit 220-240V; 50/60Hz approx. 29 W conical prismatic screen IP 20 L switchable rocker switch aluminium/plastic, anodised, aluminium coloured anodised approx. 4.5 kg connection box, built-in plug GST 18i3F REV screw down lash through-wired

GST 18i3F REV

## illuminance

## luminous intensity

10



C0-C180 C90-C270 75 200 60 300 400 45 500 600 cd/klm





Errors and technical changes excepted. Images can vary from original.