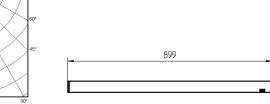

## luminous intensity

10

C0-C180 C90-C270 75 200 60 300 400 45 500 600 cd/klm

Errors and technical changes excepted. Images can vary from original.