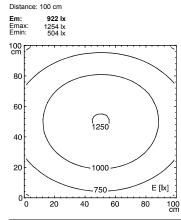

## Workplace-system luminaire

## TAMETO - SAHQ 66 RD 113037000-00577620



ENGINEER OF LIGHT.



fitted with

work equipment connected load power consumption glare-free system of protection class of protection technology usage luminaire body

fastening special features

weight (net)

mains supply

LED

Energy efficiency category A+ power supply unit 220-240V; 50/60Hz approx. 26 W conical prismatic screen

IP 20

continuously dimmable

rocker switch

aluminium/plastic, anodised, aluminium coloured anodised

approx. 4.5 kg

connection box, built-in plug

GST 18i3F REV screw down lash through-wired



GST 18i3F REV

## illuminance

## luminous intensity