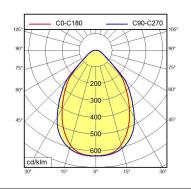

## Workplace-system luminaire

## TAMETO - SAHQ 66 RD 113037000-00577620



ENGINEER OF LIGHT.



fitted with

work equipment connected load power consumption glare-free system of protection class of protection technology usage luminaire body

fastening special features

weight (net)

mains supply

LED

Energy efficiency category A+ power supply unit 220-240V; 50/60Hz approx. 26 W conical prismatic screen

IP 20

continuously dimmable

rocker switch

aluminium/plastic, anodised, aluminium coloured anodised

approx. 4.5 kg

connection box, built-in plug

GST 18i3F REV screw down lash through-wired



GST 18i3F REV

## illuminance

## luminous intensity