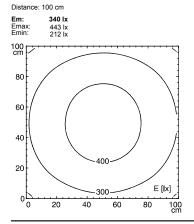

R OF LIGHT.



fitted with

work equipment
connected load
power consumption
luminous flux
luminous efficacy

light distribution Beam Angle light colour

color rendering index (CRI)
system of protection
class of protection
technology
usage
luminaire body
lamp cover
weight (net)

design fastening dimension special features

mains supply

LED

Energy efficiency category A+ power supply unit

100/120/220-240 V; 50/60 Hz

approx. 15 W approx. 900 lm approx. 60 lm/W

direct

C0-C180: 80° / C90-C270: 100° neutral white, approx. 5000 K

> 80 IP 67 I switchable external

aluminium, anodised, aluminium coloured anodised

screen, clear approx. 1.5 kg built-in plug Serie 814 mounted version L-angle, clamp

A=370 mm

through-wired, Power equipment





Serie 814

## illuminance

## luminous intensity