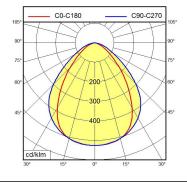

OF LIGHT.



fitted with

work equipment
connected load
power consumption
luminous flux
luminous efficacy

light distribution Beam Angle light colour

color rendering index (CRI)
system of protection
class of protection
technology
usage
luminaire body
lamp cover
weight (net)

design fastening dimension special features

mains supply

LED

Energy efficiency category A+ power supply unit

100/120/220-240 V; 50/60 Hz

approx. 15 W approx. 900 lm approx. 60 lm/W

direct

C0-C180: 80° / C90-C270: 100° neutral white, approx. 5000 K

> 80 IP 67 I switchable external

aluminium, anodised, aluminium coloured anodised

screen, clear approx. 1.5 kg built-in plug Serie 814 mounted version L-angle, clamp

A=370 mm

through-wired, Power equipment





Serie 814

## illuminance

## luminous intensity