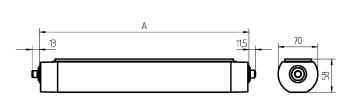

design fastening dimension special features

mains supply

LED

Energy efficiency category A+ power supply unit

100/120/220-240 V; 50/60 Hz

approx. 15 W approx. 900 lm approx. 60 lm/W

direct

C0-C180: 80° / C90-C270: 100° neutral white, approx. 5000 K

> 80 IP 67 I switchable external

aluminium, anodised, aluminium coloured anodised

screen, clear approx. 1.5 kg built-in plug Serie 814 mounted version L-angle, clamp

A=370 mm

through-wired, Power equipment