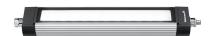

## **Surface-mounted luminaire**

ENGINEER OF LIGHT.

fitted with

work equipment
connected load
power consumption
luminous flux
luminous efficacy

light distribution Beam Angle light colour

color rendering index (CRI)
system of protection
class of protection
technology
usage
luminaire body
lamp cover
weight (net)

design fastening dimension special features

mains supply

LED

Energy efficiency category A+ power supply unit

100/120/220-240 V; 50/60 Hz

approx. 15 W approx. 900 lm approx. 60 lm/W

direct

C0-C180: 80° / C90-C270: 100° neutral white, approx. 5000 K

> 80 IP 67 I switchable external

aluminium, anodised, aluminium coloured anodised

screen, clear approx. 1.5 kg built-in plug Serie 814 mounted version L-angle, clamp

A=370 mm

through-wired, Power equipment