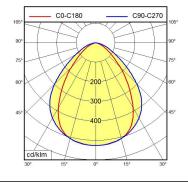

luminous flux approx. 1350 lm approx. 64 lm/W luminous efficacy

light distribution direct

C0-C180: 80° / C90-C270: 100° **Beam Angle** light colour neutral white, approx. 5000 K

color rendering index (CRI) system of protection IP 67 class of protection technology switchable usage external

## luminous intensity