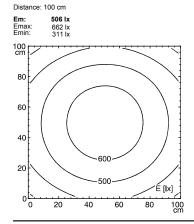

EER OF LIGHT.



fitted with LED

Energy efficiency category A+ work equipment power supply unit

100/120/220-240 V; 50/60 Hz connected load power consumption approx. 21 W

luminous flux approx. 1350 lm approx. 64 lm/W luminous efficacy

light distribution direct

C0-C180: 80° / C90-C270: 100° **Beam Angle** light colour neutral white, approx. 5000 K

color rendering index (CRI) system of protection IP 67 class of protection technology switchable usage external

luminaire body aluminium, anodised, aluminium coloured anodised

> 80

lamp cover screen, clear weight (net) approx. 2.1 kg mains supply built-in plug Serie 814

design mounted version fastening L-angle, clamp dimension A=565 mm

special features through-wired, Power equipment





Serie 814

## illuminance

## luminous intensity