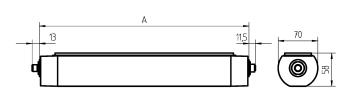

luminaire body aluminium, anodised, aluminium coloured anodised

> 80

lamp cover screen, clear weight (net) approx. 2.1 kg mains supply built-in plug Serie 814

design mounted version fastening L-angle, clamp dimension A=565 mm