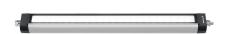

## **Surface-mounted luminaire**

ENGINEER OF LIGHT.

fitted with LED

Energy efficiency category A+ work equipment power supply unit

**connected load** 100/120/220-240 V; 50/60 Hz

power consumptionapprox. 27 Wluminous fluxapprox. 1800 lmluminous efficacyapprox. 67 lm/W

light distribution direct

Beam Angle C0-C180: 80° / C90-C270: 100° light colour neutral white, approx. 5000 K

color rendering index (CRI)> 80system of protectionIP 67class of protectionItechnologyswitchableusageexternal

luminaire body aluminium, anodised, aluminium coloured anodised

lamp coverscreen, clearweight (net)approx. 2.4 kgmains supplybuilt-in plugSerie 814

designmounted versionfasteningL-angle, clampdimensionA=650 mm

special features through-wired, Power equipment

Serie 814