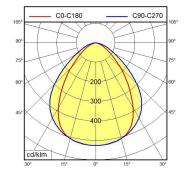

luminaire**





ENGINEER OF LIGHT.



fitted with LED

Energy efficiency category A+ work equipment power supply unit

**connected load** 100/120/220-240 V; 50/60 Hz

power consumptionapprox. 27 Wluminous fluxapprox. 1800 lmluminous efficacyapprox. 67 lm/W

light distribution direct

Beam Angle C0-C180: 80° / C90-C270: 100° light colour neutral white, approx. 5000 K

color rendering index (CRI)> 80system of protectionIP 67class of protectionItechnologyswitchableusageexternal

luminaire body aluminium, anodised, aluminium coloured anodised

lamp coverscreen, clearweight (net)approx. 2.4 kgmains supplybuilt-in plugSerie 814

designmounted versionfasteningL-angle, clampdimensionA=650 mm

special features through-wired, Power equipment





Serie 814

## illuminance

## luminous intensity