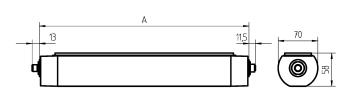

luminaire body aluminium, anodised, aluminium coloured anodised

lamp coverscreen, clearweight (net)approx. 2.4 kgmains supplybuilt-in plugSerie 814

designmounted versionfasteningL-angle, clampdimensionA=650 mm