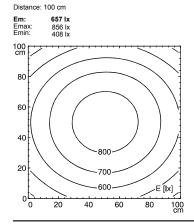

d luminaire**





ENGINEER OF LIGHT.



fitted with LED

Energy efficiency category A+ work equipment power supply unit

**connected load** 100/120/220-240 V; 50/60 Hz

power consumptionapprox. 27 Wluminous fluxapprox. 1800 lmluminous efficacyapprox. 67 lm/W

light distribution direct

Beam Angle C0-C180: 80° / C90-C270: 100° light colour neutral white, approx. 5000 K

color rendering index (CRI)> 80system of protectionIP 67class of protectionItechnologyswitchableusageexternal

luminaire body aluminium, anodised, aluminium coloured anodised

lamp coverscreen, clearweight (net)approx. 2.4 kgmains supplybuilt-in plugSerie 814

designmounted versionfasteningL-angle, clampdimensionA=650 mm

special features through-wired, Power equipment





Serie 814

## illuminance

## luminous intensity