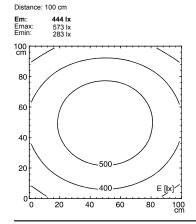

ted with

work equipment connected load power consumption luminous flux luminous efficacy light distribution

light distribution
Beam Angle
light colour

color rendering index (CRI)
system of protection
class of protection
technology
usage
luminaire body
lamp cover
weight (net)

design fastening dimension special features

mains supply

LED

Energy efficiency category A+

power supply unit

100/120/220-240 V; 50/60 Hz

approx. 20 W approx. 1250 lm approx. 62 lm/W

direct

C0-C180: 80° / C90-C270: 100° neutral white, approx. 5000 K

> 80 IP 67 I switchable external

aluminium, anodised, aluminium coloured anodised

screen, clear approx. 3.0 kg built-in plug Serie 814 mounted version L-angle, clamp A=790 mm

through-wired, Eco equipment





Serie 814

## illuminance

## luminous intensity