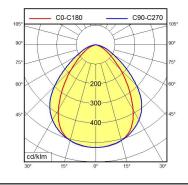

power supply unit

100/120/220-240 V; 50/60 Hz

approx. 20 W approx. 1250 lm approx. 62 lm/W

direct

C0-C180: 80° / C90-C270: 100° neutral white, approx. 5000 K

> 80 IP 67 I switchable external

aluminium, anodised, aluminium coloured anodised

## luminous intensity