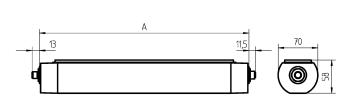

screen, clear approx. 3.0 kg built-in plug Serie 814 mounted version L-angle, clamp A=790 mm

through-wired, Eco equipment

Serie 814