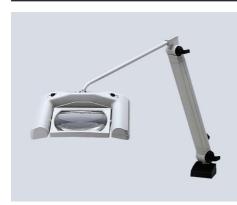

### fitted with

work equipment connected load power consumption system of protection class of protection technology usage luminaire body lamp cover tubular sections balance of articulation joints weight (net) mains lead

#### fastening

lens; dimensions lens material lens; diopters add-on lens; dimensions

## LED

I

Energy efficiency category A+ electronic transformer 100/120/220-240 V; 50/60 Hz approx. 12 W IP 20 multi-stage switchable switch plastic, light grey screen, milky steel tube, painted, light grey spring approx. 4.5 kg approx. 3.0 m; mains plug CEE 7/VII screw-down flange, table clamp (accessory), wall bracket (accessory) 175 x 105 mm glass 3 not available