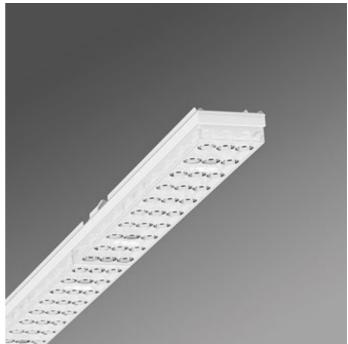

Quick-fit mounting system Device mount IP 54; Device mount made of galvanised, profiled sheet steel, surface coated with polyester resin enamel. Toolless fastening with two integrated pressure locks. Lighttechnical element with transparent seal, end faces made of plastic, all-round closed seal to mounting rail. Housing colour traffic white RAL 9016; Extremely direct narrow-beam light distribution with controlled rack lighting using individual. lens. optic made of PMMA plastic. Continuous optics. Uniform LED spacing, even across circuit boards. 3-row LED arrangement. Light direction components are easy to maintain due to smooth surface which is easily cleaned. Heat-resistant cables including fixed 5-pole rapid installation plug connector with tool-less phase pre-selection and locating finger.

Dimensions LxWxH/DxH (mm): 1531 x 55 x 37 Configuration: LED, Colour rendering/Light colour CRI  $\ge$  80 / 4000K LED service life: 50000h L80/B10 Luminaire luminous flux (lm): 8000 Luminaire luminous efficacy (lm/W): 138 Operating device: Electronic driver DALI (1 pcs.) System performance (W): 56 Energy efficiency class: A++ Conditions: Suitable for use in ambient temperatures of -20°C to 35°C Certifications: IP 54, protection class I, BAP 65°<3000, ENEC10 VDE, F, D, DIN10500/Food, Indoor, CE