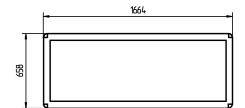

4 x regular fluorescent lamp T26 58W/950 G13 colour temperature daylight white Energy efficiency category B electronic ballast Energy efficiency index (EEI): A2 220-240 V; 50/60 Hz approx. 232 W IP20 L switch sheet metal, painted, grey acrylic clear approx. 30.5 kg approx. 5.0 m; connector 3-polig chain timer