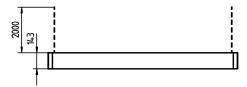

4 x regular fluorescent lamp T26 58W/950 G13 colour temperature daylight white Energy efficiency category B electronic ballast Energy efficiency index (EEI): A2 220-240 V; 50/60 Hz approx. 232 W IP20 L switch sheet metal, painted, grey acrylic clear approx. 30.5 kg approx. 5.0 m; connector 3-polig chain timer