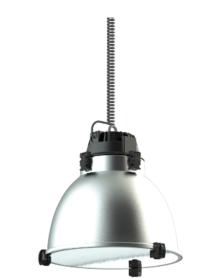

### **Product Info**

Item code D06K/84DD-SP Installation type suspension

**Environments** hallway, conference hall, office, retail areas, industrial

areas, study areas, places of worship

Mounting type

**Body** Die-cast light alloy cap. High resistance composite

# **Optical System**

**Optical System** Safety tempered protective glass, with light diffusing texture.

Beam diffuse **Emission** direct

Reflectors Extra-pure aluminium reflector.

Adjustable No