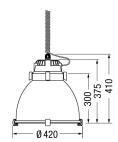

### **Dimensions**

Total device height (mm) 410 D: Total diameter device (mm) 420