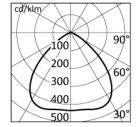

# **Photometrics**

| h (m) | Ø (m) | Y=0.0 α=β=97° |  | Emed (lx) |
|-------|-------|---------------|--|-----------|
| 1.00  | 2.29  |               |  | 777       |
| 2.00  | 4.57  |               |  | 194       |
| 3.00  | 6.86  |               |  | 86        |
| 4.00  | 9.14  |               |  | 49        |
| 5.00  | 11.43 |               |  | 31        |