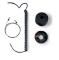

#### ACS/KIT1-DD-N

For DALI models. Suspension kit DALI extendable from 0.7 to 1.5m. Injection moulded ceiling rose with an independent anchoring base. Mechanical suspension with flexible rope in galvanized steel. Terminal block two poles plus earth with security cable clamp. Electric wire with extendable spiral 3x1mm² cross-section H05VVH8-F and wire 2x0.5mm² cross-section for DALI signal. Suitable for indoor application. -N BLACK

#### ACS/KIT2-DD-N

For DALI models. Suspension kit DALI extendable from 1.5 to 3m. Injection moulded ceiling rose with an independent anchoring base. Mechanical suspension with flexible rope in galvanized steel. Terminal block two poles plus earth with security cable clamp. Electric wire with extendable spiral 3x1mm² cross-section H05VVH8-F and wire 2x0.5mm² cross-section for DALI signal. Suitable for indoor application. -N BLACK