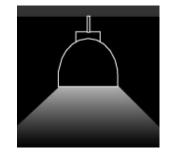

# **Optical System**

**Optical System** Safety tempered protective glass, with light diffusing texture.

Beam diffuse **Emission** direct

Reflectors Extra-pure aluminium reflector.

Adjustable No

#### Sources

MacAdam Step 2 **Output Flux** 4750 lm 43W Source power LED COB Source type 4000K CRI>80 **Temperature Colour** 