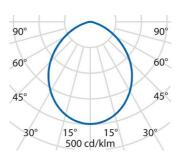

Part number

Recessed, modular, round LED downlight for indoor, comprising:

- Multi-purpose die-cast aluminium housing combines all functions: heat-sinking, ceiling trim, ceiling brackets and gear tray connection
- Light-tight housing (prevents light diffusion in the suspended ceiling)
- Suitable for ceiling tile thickness from 1-25 mm
- Recessed frosted diffuser for optimal light distribution and high homogeneity
- White modular reflector, ABS injection-moulded with light-tight connection of LED board - Excellent heat dissipation through die-cast aluminium heat sink with FAST (Flexible Air Stream) Technology
- Colour tolerance according to MacAdam ≤ 3 SDCM
- Built-in driver
- Protection class IP54 (for light emission surface for installation in closed ceilings)

#### Photometric data



### Technical drawings