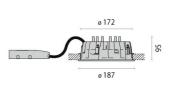

odular, round LED downlight for indoor, comprising:

- Multi-purpose die-cast aluminium housing combines all functions: heat-sinking, ceiling trim, ceiling brackets and gear tray connection
- Light-tight housing (prevents light diffusion in the suspended ceiling)
- Suitable for ceiling tile thickness from 1-25 mm
- Recessed frosted diffuser for optimal light distribution and high homogeneity
- White modular reflector, ABS injection-moulded with light-tight connection of LED board - Excellent heat dissipation through die-cast aluminium heat sink with FAST (Flexible Air Stream) Technology
- Colour tolerance according to MacAdam ≤ 3 SDCM
- Built-in driver
- Protection class IP54 (for light emission surface for installation in closed ceilings)

#### Photometric data



### Technical drawings