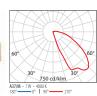

Please visit our web site www.performanceinlighting.com for the lastest updated versions available.

| INSE         | :RI+    | 1 /        | ΛA                  | RINE   |              |       |               |                             |                           |    |    |          |                |             | IK07 2J xx5 |
|--------------|---------|------------|---------------------|--------|--------------|-------|---------------|-----------------------------|---------------------------|----|----|----------|----------------|-------------|-------------|
| WATTAGE      | CLASS   | €₹         | CRI                 | KELVIN | (050<br>≥0,9 | OPTIC | OPTIC<br>BEAM | LIGHTSOURCE<br>LUMEN OUTPUT | LUMINAIRE<br>LUMEN OUTPUT | L  | В  | LIFETIME | COLOUR/<br>RAL | PART NUMBER |             |
| _            | . ==    |            |                     |        |              |       |               |                             |                           |    |    |          |                |             |             |
| Power        | LED 220 | 1-240      | V 50/               | /60 Hz |              |       |               |                             |                           |    |    |          |                |             |             |
| Power<br>7 W | LED 220 | )-240<br>- | <b>V 50</b> /<br>70 | 4000   | <b>√</b>     | A37/M | _             | 850 lm                      | 354 lm                    | 80 | 10 | 60000 h  | <u> </u>       | 304792      |             |