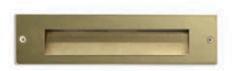

## INSERT+ 1 MARINE

Series of wall recessed luminaires for indoor and outdoor general lighting use in two sizes, comprising:

- ¬ Painted die-cast aluminium housing
- ¬ Diffuser in flat glass, internally frosted
- ¬ EPDM gasket
- Die cast polished brass ring with vibratory finishing.
  External electrical connection with sealed plug-socket QUICK, complete with cable
- ¬ Electrical connector for wires Ø 7 − Ø 12 mm
- ¬ LED versions include 220/240 V 50/60 Hz safety transformer
- ¬ Stainless steel locking screws
- ¬ The fixture requires recessed fixing box which must be ordered separately
- ¬ The recessed box is equipped with a removable cover and provided with two spirit levels to facilitate the installation process
- $\neg$  Supplied with 0,2 m pre-wired H07RN-F cable
- ¬ Metals with natural finish surface may oxidise with age. To restore the original brightness use commercial metal polish