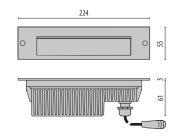

## INSERT+ 1 MARINE

Series of wall recessed luminaires for indoor and outdoor general lighting use in two sizes, comprising:

- ¬ Painted die-cast aluminium housing
- ¬ Diffuser in flat glass, internally frosted
- ¬ EPDM gasket
- Die cast polished brass ring with vibratory finishing.
  External electrical connection with sealed plug-socket QUICK, complete with cable
- ¬ Electrical connector for wires Ø 7 − Ø 12 mm
- ¬ LED versions include 220/240 V 50/60 Hz safety transformer
- ¬ Stainless steel locking screws
- ¬ The fixture requires recessed fixing box which must be ordered separately
- ¬ The recessed box is equipped with a removable cover and provided with two spirit levels to facilitate the installation process
- $\neg$  Supplied with 0,2 m pre-wired H07RN-F cable
- ¬ Metals with natural finish surface may oxidise with age. To restore the original brightness use commercial metal polish

Please visit our web site www.performanceinlighting.com for the lastest updated versions available.

| INSE         | :RI+    | 1 /        | ΛA                  | RINE   |              |       |               |                             |                           |    |    |          |                |             | IK07 2J xx5 |
|--------------|---------|------------|---------------------|--------|--------------|-------|---------------|-----------------------------|---------------------------|----|----|----------|----------------|-------------|-------------|
| WATTAGE      | CLASS   | €₹         | CRI                 | KELVIN | (050<br>≥0,9 | OPTIC | OPTIC<br>BEAM | LIGHTSOURCE<br>LUMEN OUTPUT | LUMINAIRE<br>LUMEN OUTPUT | L  | В  | LIFETIME | COLOUR/<br>RAL | PART NUMBER |             |
| _            | . ==    |            |                     |        |              |       |               |                             |                           |    |    |          |                |             |             |
| Power        | LED 220 | 1-240      | V 50/               | /60 Hz |              |       |               |                             |                           |    |    |          |                |             |             |
| Power<br>7 W | LED 220 | )-240<br>- | <b>V 50</b> /<br>70 | 4000   | <b>√</b>     | A37/M | _             | 850 lm                      | 354 lm                    | 80 | 10 | 60000 h  | <u> </u>       | 304792      |             |