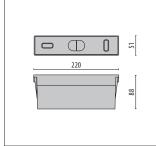

## MANDATORY ACCESSORIES

| DESCRIPTION            | COLOR PART NUMBER |
|------------------------|-------------------|
| INSERT+ 1 MARINE       |                   |
| Recessed box INSERT+ 1 | 310475            |

## Complete unit 1A+1B = please order 2 codes COMPONENTS luminaire recessed fixing kit

310475