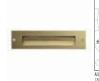

## INSERT+ 1 MARINE

Series of wall recessed luminaires for indoor and outdoor general lighting use in two sizes, comprising:

- ¬ Painted die-cast aluminium housing
- ¬ Diffuser in flat glass, internally frosted
- ¬ EPDM gasket
- Die cast polished brass ring with vibratory finishing.
  External electrical connection with sealed plug-socket QUICK, complete with cable
- ¬ Electrical connector for wires Ø 7 − Ø 12 mm
- ¬ LED versions include 220/240 V 50/60 Hz safety transformer
- ¬ Stainless steel locking screws
- ¬ The fixture requires recessed fixing box which must be ordered separately
- ¬ The recessed box is equipped with a removable cover and provided with two spirit levels to facilitate the installation process
- $\neg$  Supplied with 0,2 m pre-wired H07RN-F cable
- ¬ Metals with natural finish surface may oxidise with age. To restore the original brightness use commercial metal polish