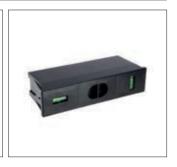

## MANDATORY ACCESSORIES

| DESCRIPTION            | COLOR PART NUMBER |
|------------------------|-------------------|
| INSERT+ 1 MARINE       |                   |
| Recessed box INSERT+ 1 | 310475            |

## Complete unit 1A+1B = please order 2 codes COMPONENTS luminaire recessed fixing kit

310475