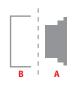

## Complete unit 1A+1B = please order 2 codes COMPONENTS luminaire recessed fixing kit

310475