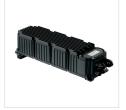

#### Description

LED floodlight for indoor and outdoor lighting, comprising:

- Die-cast aluminium bearing structure chemically pretreated and painted with polyester powder coating ISO 9227
- Diffuser with integrated louvre in UV, heat stabilised, transparent technopolymer
- High-transparency polycarbonate lenses grant an optimized light transmission
- High resiliency anti-ageing silicone gasket with high elastic return capacity
- High-efficiency die-cast aluminium heat sink
- Die-cast aluminium electrical connection box polyester powder painted after chemical conversion treatment of the surface
- Electrical connection through an IP66 quick external socket-plug connector that makes electrical connection possible with the power supply unit without opening the luminaire, made in PA66 polyamide; 7 pins for Ø 13 - Ø 18 mm
- Light beam obtained by the combination of multiple LED modules
- For other colour temperatures and different colour rendering index consult factory
- Stainless steel external screws
- Galvanised polyester powder painted steel bracket
- The LASER+ power consumption includes the losses of the power unit
- Graduated goniometer for aiming purposes
- To connect the LASER+ use the control gears supplied as accessories only
- IP66 DALI and DMX512-RDM dimming power control gears available. The electrical connection between control gear and floodlight must take place with a maximum cable length of 100 metres
- Integral surge protection device (SPD) against mains overvoltages up to 10 kV
- Photometric data measure according to UNI EN 13032-4 and IES LM-79-08