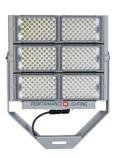

# LASER+30 A/M

#### Description

LED floodlight for indoor and outdoor lighting, comprising:

- Die-cast aluminium bearing structure chemically pretreated and painted with polyester powder coating ISO 9227
- Diffuser with integrated louvre in UV, heat stabilised, transparent technopolymer
- High-transparency polycarbonate lenses grant an optimized light transmission
- High resiliency anti-ageing silicone gasket with high elastic return capacity
- High-efficiency die-cast aluminium heat sink
- Die-cast aluminium electrical connection box polyester powder painted after chemical conversion treatment of the surface
- Electrical connection through an IP66 quick external socket-plug connector that makes electrical connection possible with the power supply unit without opening the luminaire, made in PA66 polyamide; 7 pins for Ø 13 - Ø 18 mm
- Light beam obtained by the combination of multiple LED modules
- For other colour temperatures and different colour rendering index consult factory
- Stainless steel external screws
- Galvanised polyester powder painted steel bracket
- The LASER+ power consumption includes the losses of the power unit
- Graduated goniometer for aiming purposes
- To connect the LASER+ use the control gears supplied as accessories only
- IP66 DALI and DMX512-RDM dimming power control gears available. The electrical connection between control gear and floodlight must take place with a maximum cable length of 100 metres
- Integral surge protection device (SPD) against mains overvoltages up to 10 kV
- Photometric data measure according to UNI EN 13032-4 and IES LM-79-08