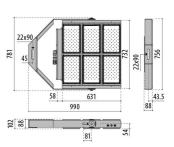

eam obtained by the combination of multiple LED modules
- For other colour temperatures and different colour rendering index consult factory
- Stainless steel external screws
- Galvanised polyester powder painted steel bracket
- The LASER+ power consumption includes the losses of the power unit
- Graduated goniometer for aiming purposes
- To connect the LASER+ use the control gears supplied as accessories only
- IP66 DALI and DMX512-RDM dimming power control gears available. The electrical connection between control gear and floodlight must take place with a maximum cable length of 100 metres
- Integral surge protection device (SPD) against mains overvoltages up to 10 kV
- Photometric data measure according to UNI EN 13032-4 and IES LM-79-08

#### Photometric data

### Technical drawings



#### LASER+30 - DALI - 3CH



3109421 Driver box 1500 - 1,4 A - 3 CH - DALI

#### LASER+30 - DMX - 3CH



3109422 Driver box 1500 - 1,4 A - 3 CH - DMX