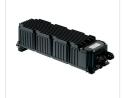

#### Description

LED floodlight for indoor and outdoor lighting, comprising:

- Die-cast aluminium bearing structure chemically pretreated and painted with polyester powder coating ISO 9227
- Diffuser with integrated louvre in UV, heat stabilised, transparent technopolymer
- High-transparency polycarbonate lenses grant an optimized light transmission
- High resiliency anti-ageing silicone gasket with high elastic return capacity
- High-efficiency die-cast aluminium heat sink
- Die-cast aluminium electrical connection box polyester powder painted after chemical conversion treatment of the surface
- Electrical connection through an IP66 quick external socket-plug connector that makes electrical connection possible with the power supply unit without opening the luminaire, made in PA66 polyamide; 7 pins for Ø 13 - Ø 18 mm
- Light beam obtained by the combination of multiple LED modules
- For other colour temperatures and different colour rendering index consult factory
- Stainless steel external screws
- Galvanised polyester powder painted steel bracket
- The LASER+ power consumption includes the losses of the power unit
- Graduated goniometer for aiming purposes
- To connect the LASER+ use the control gears supplied as accessories only
- IP66 DALI and DMX512-RDM dimming power control gears available. The electrical connection between control gear and floodlight must take place with a maximum cable length of 100 metres
- Integral surge protection device (SPD) against mains overvoltages up to 10 kV
- Photometric data measure according to UNI EN 13032-4 and IES LM-79-08