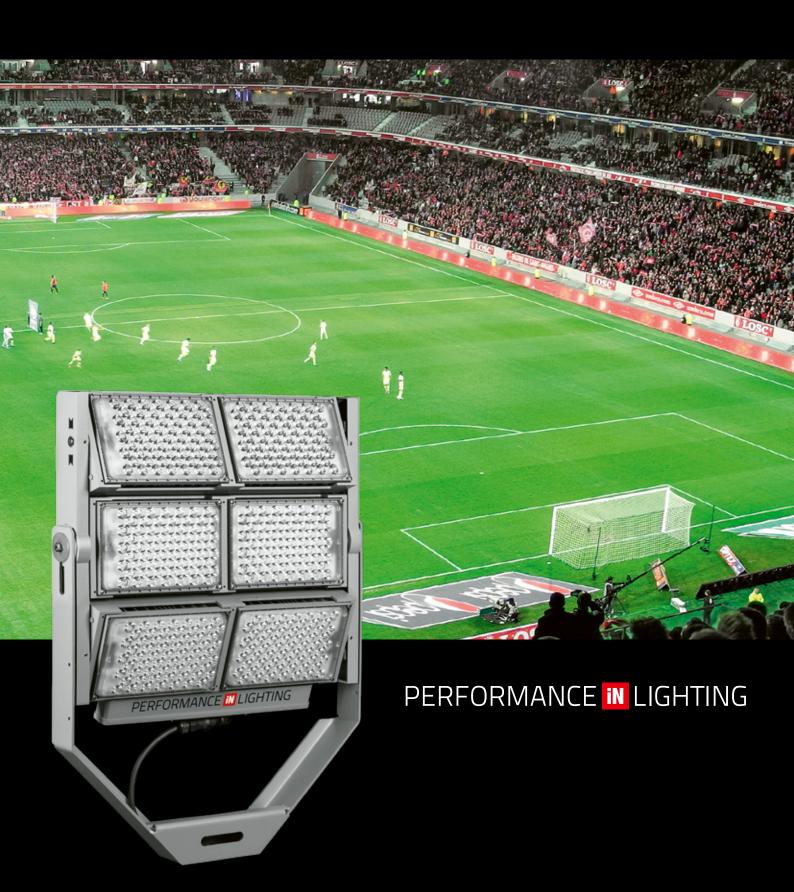

#### Highlight the performance

Thanks to its advanced technology and meticulous design, LASER+ is the ultimate solution for professional and sport lighting.

LASER+ is broadcast ready and is ideally conceived for lighting of large areas, stadia, warehouse areas, airports and sea terminals.

It features extremely high performances and application flexibility thanks to its individually rotatable modules.

LASER+ 10

max 90.500 lm max 542 W EPA front max 0,34 m<sup>2</sup> max 25 kg

LASER+ 20

max 177.000 lm max 1.060 W EPA front max 0,37 m<sup>2</sup> max 29 kg

#### TRAINING

SPORTS ARENAS

STADIA

WATER SPORTS

**PORTS** 

**AIRPORTS** 

**FAÇADES** 

PARKING LOTS

LARGE AREAS