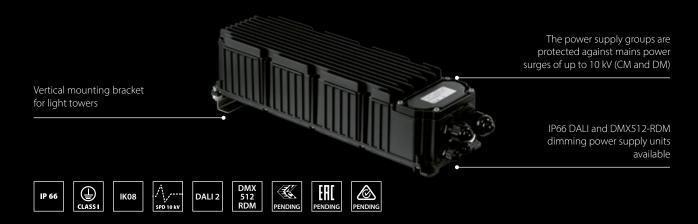

### Thermal studies

#### **TA STANDARD**



High efficiency heat sink made in die-cast aluminum

#### **TA EXTREME**



Anodised extruded aluminum ultra high efficiency heat sink



Designed with special openings to facilitate air passage through the heat sinks



Openings allow the air to flow through the modules for optimal heat dissipation

The electrical connection between the light engine and the waterproof junction box is insured by a metal cable gland and an extra sealing

Die-cast aluminum electrical junction box

Easy electrical connection through an IP66 quick connector. There is no need for the installer to open the fixture to perform the electrical connection.



## Modularity



LASER+ 10

LASER+ 20



LASER+30

Future proof, replaceable LED modules

### Power supply units



#### Accessories







PERFORMANCE IN LIGHTING S.p.A. Viale del Lavoro 9/11 37030 Colognola ai Colli (VR) - Italy T +39 045 61 59 211 F +39 045 61 59 393

www.performance in lighting.com





DEU



ENG



ESP



FIN



FRE



ITA











NED POL POR RUS SWE