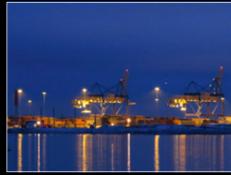

#### Highlight the performance

Thanks to its advanced technology and meticulous design, LASER+ is the ultimate solution for professional and sport lighting.

LASER+ is broadcast ready and is ideally conceived for lighting of large areas, stadia, warehouse areas, airports and sea terminals.

#### TRAINING

SPORTS ARENAS

STADIA

WATER SPORTS

**PORTS** 

**AIRPORTS** 

**FAÇADES** 

PARKING LOTS