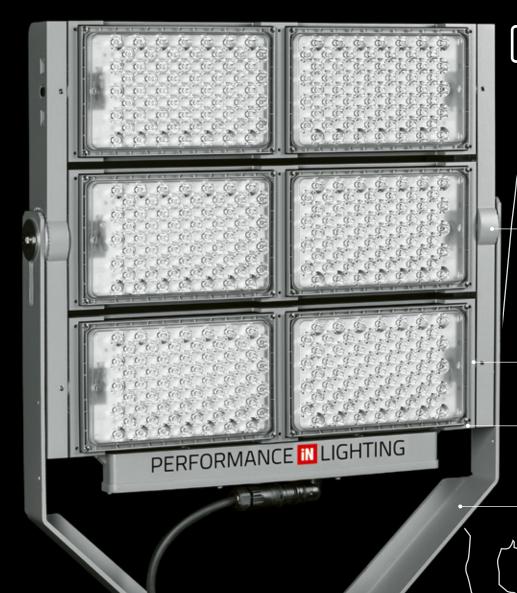

It features extremely high performances and application flexibility thanks to its individually rotatable modules.

LASER+ 10

max 90.500 lm max 542 W EPA front max 0,34 m<sup>2</sup> max 25 kg

LASER+ 20

max 177.000 lm max 1.060 W EPA front max 0,37 m<sup>2</sup> max 29 kg

## Modularity

LASER+ 10

LASER+ 20

LASER+30

Future proof, replaceable LED modules