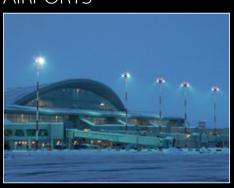

#### Highlight the performance

Thanks to its advanced technology and meticulous design, LASER+ is the ultimate solution for professional and sport lighting.

LASER+ is broadcast ready and is ideally conceived for lighting of large areas, stadia, warehouse areas, airports and sea terminals.

#### TRAINING

SPORTS ARENAS

STADIA

WATER SPORTS

**PORTS** 

**AIRPORTS** 

**FAÇADES** 

PARKING LOTS