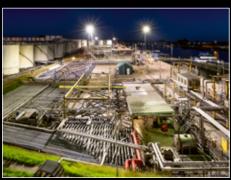

#### Highlight the performance

Thanks to its advanced technology and meticulous design, LASER+ is the ultimate solution for professional and sport lighting.

LASER+ is broadcast ready and is ideally conceived for lighting of large areas, stadia, warehouse areas, airports and sea terminals.

#### TRAINING

SPORTS ARENAS

STADIA

WATER SPORTS

**PORTS** 

**AIRPORTS** 

**FAÇADES** 

PARKING LOTS

LARGE AREAS