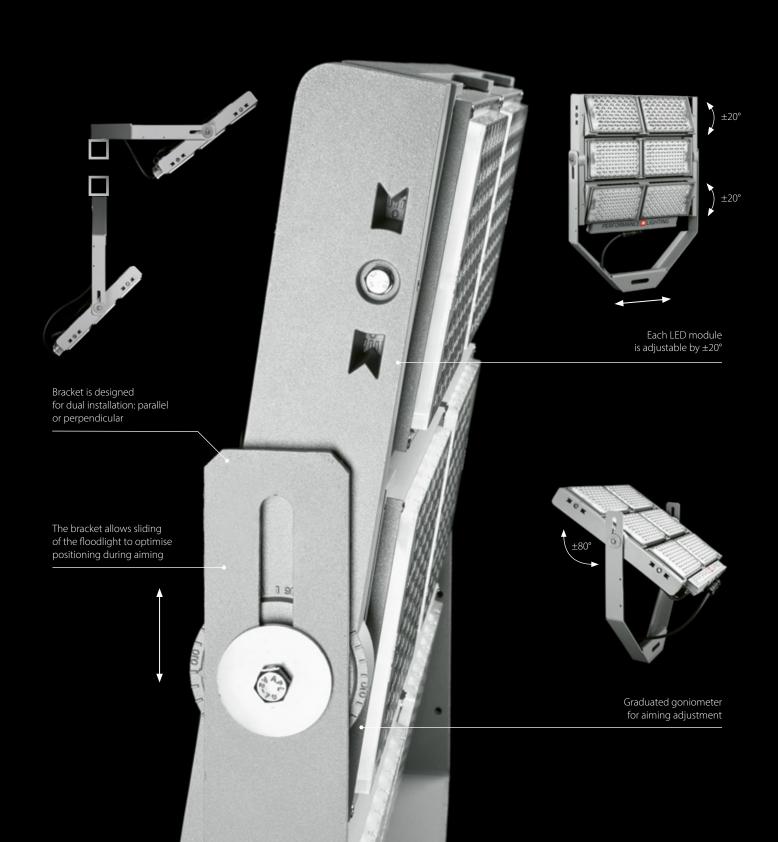

Stainless steel external screws

Hot galvanised and polyester powder coated steel bracket

The stainless steel bracket ensures mechanical solidity over time, preventing crushing collapses that may occur with aluminum alloy solutions

It features extremely high performances and application flexibility thanks to its individually rotatable modules.

LASER+ 10

max 90.500 lm max 542 W EPA front max 0,34 m<sup>2</sup> max 25 kg

LASER+ 20

max 177.000 lm max 1.060 W EPA front max 0,37 m<sup>2</sup> max 29 kg

# Aiming regulations

For UP LIGHT installation, consult factory

Wind resistance can be minimised by adjusting the inclination of the fixture