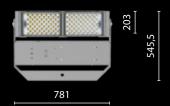

It features extremely high performances and application flexibility thanks to its individually rotatable modules.

LASER+ 10

max 90.500 lm max 542 W EPA front max 0,34 m<sup>2</sup> max 25 kg

LASER+ 20

max 177.000 lm max 1.060 W EPA front max 0,37 m<sup>2</sup> max 29 kg

LASER+30

max 265.800 lm max 1.592 W EPA front max 0,5 m<sup>2</sup> max 38 kg