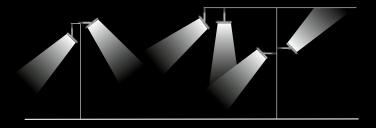

# Aiming regulations

For UP LIGHT installation, consult factory

Wind resistance can be minimised by adjusting the inclination of the fixture