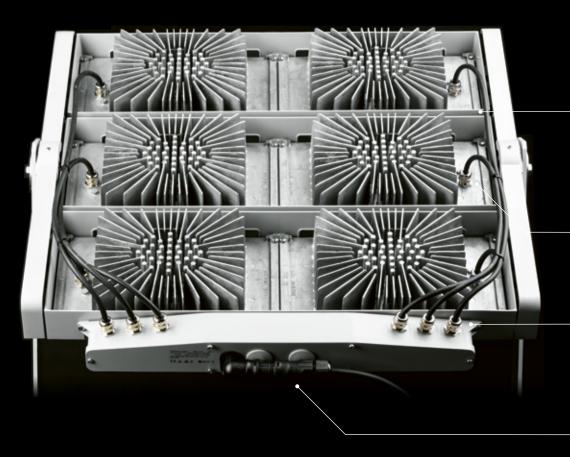

#### **TA STANDARD**

High efficiency heat sink made in die-cast aluminum

#### **TA EXTREME**

Anodised extruded aluminum ultra high efficiency heat sink

Designed with special openings to facilitate air passage through the heat sinks

Openings allow the air to flow through the modules for optimal heat dissipation

The electrical connection between the light engine and the waterproof junction box is insured by a metal cable gland and an extra sealing

Die-cast aluminum electrical junction box

Easy electrical connection through an IP66 quick connector. There is no need for the installer to open the fixture to perform the electrical connection.