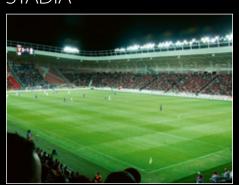

#### Highlight the performance

Thanks to its advanced technology and meticulous design, LASER+ is the ultimate solution for professional and sport lighting.

LASER+ is broadcast ready and is ideally conceived for lighting of large areas, stadia, warehouse areas, airports and sea terminals.

#### TRAINING

SPORTS ARENAS

STADIA

WATER SPORTS

**PORTS** 

**AIRPORTS** 

**FAÇADES** 

PARKING LOTS