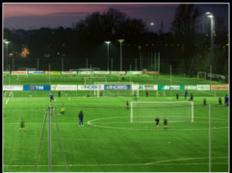

#### Highlight the performance

Thanks to its advanced technology and meticulous design, LASER+ is the ultimate solution for professional and sport lighting.

LASER+ is broadcast ready and is ideally conceived for lighting of large areas, stadia, warehouse areas, airports and sea terminals.

#### TRAINING

SPORTS ARENAS

STADIA

WATER SPORTS

**PORTS** 

**AIRPORTS** 

**FAÇADES** 

PARKING LOTS

LARGE AREAS