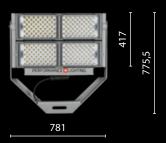

It features extremely high performances and application flexibility thanks to its individually rotatable modules.

LASER+ 10

max 90.500 lm max 542 W EPA front max 0,34 m<sup>2</sup> max 25 kg

LASER+ 20

max 177.000 lm max 1.060 W EPA front max 0,37 m<sup>2</sup> max 29 kg

LASER+30

max 265.800 lm max 1.592 W EPA front max 0,5 m<sup>2</sup> max 38 kg