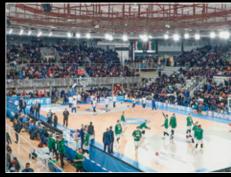

#### Highlight the performance

Thanks to its advanced technology and meticulous design, LASER+ is the ultimate solution for professional and sport lighting.

LASER+ is broadcast ready and is ideally conceived for lighting of large areas, stadia, warehouse areas, airports and sea terminals.

#### TRAINING

SPORTS ARENAS

STADIA

WATER SPORTS

**PORTS** 

**AIRPORTS** 

**FAÇADES** 

PARKING LOTS