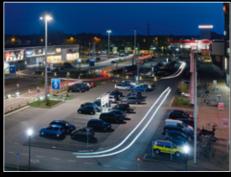

#### Highlight the performance

Thanks to its advanced technology and meticulous design, LASER+ is the ultimate solution for professional and sport lighting.

LASER+ is broadcast ready and is ideally conceived for lighting of large areas, stadia, warehouse areas, airports and sea terminals.

#### TRAINING

SPORTS ARENAS

STADIA

WATER SPORTS

**PORTS** 

**AIRPORTS** 

**FAÇADES** 

PARKING LOTS

LARGE AREAS