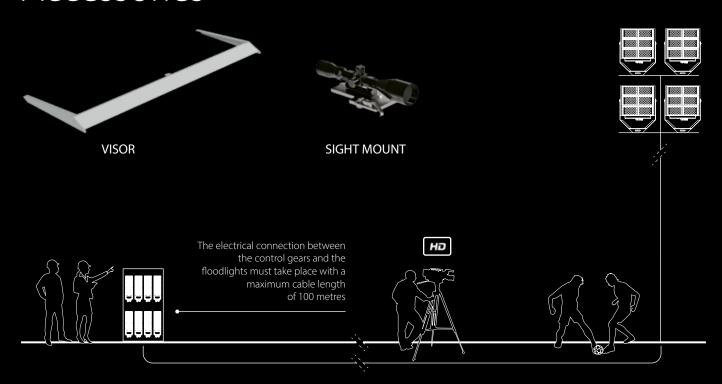

#### Accessories

PERFORMANCE IN LIGHTING S.p.A. Viale del Lavoro 9/11 37030 Colognola ai Colli (VR) - Italy T +39 045 61 59 211 F +39 045 61 59 393

www.performance in lighting.com

DEU

ENG

ESP

FIN

FRE