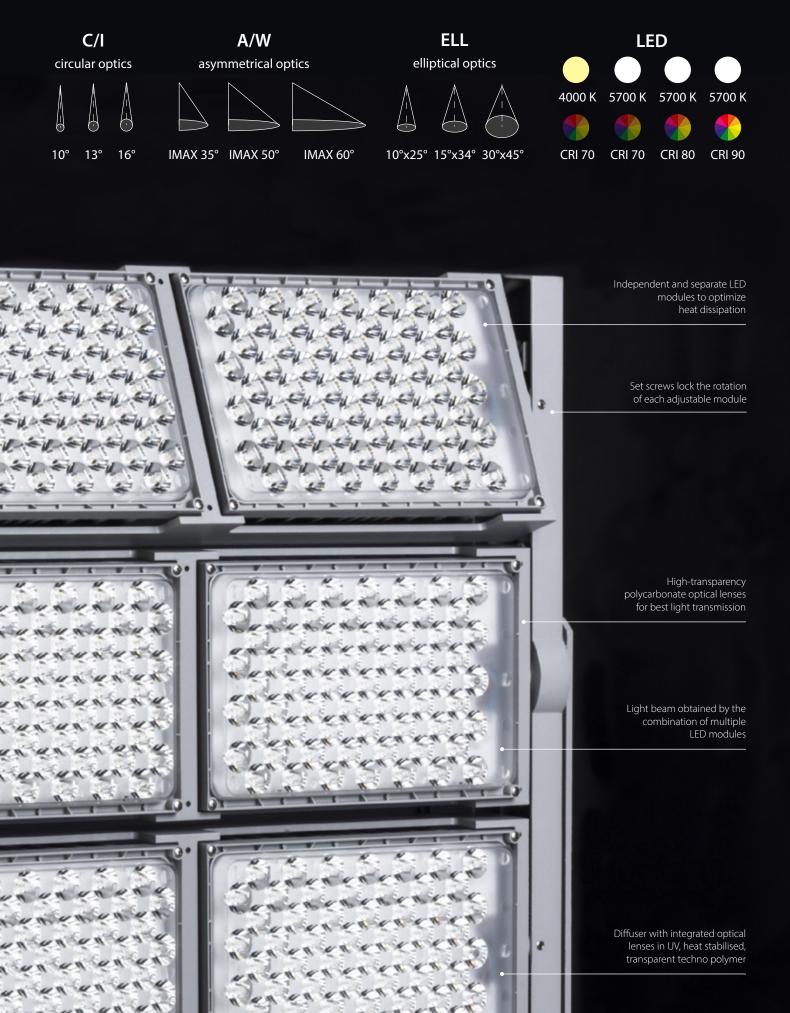

It features extremely high performances and application flexibility thanks to its individually rotatable modules.

LASER+ 10

max 90.500 lm max 542 W EPA front max 0,34 m<sup>2</sup> max 25 kg

LASER+ 20

max 177.000 lm max 1.060 W EPA front max 0,37 m<sup>2</sup> max 29 kg

#### Optics

## Modularity

LASER+ 10

LASER+ 20

LASER+30

Future proof, replaceable LED modules