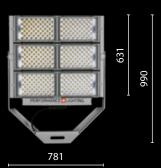

It features extremely high performances and application flexibility thanks to its individually rotatable modules.

LASER+ 10

max 90.500 lm max 542 W EPA front max 0,34 m<sup>2</sup> max 25 kg

LASER+ 20

max 177.000 lm max 1.060 W EPA front max 0,37 m<sup>2</sup> max 29 kg

LASER+30

max 265.800 lm max 1.592 W EPA front max 0,5 m<sup>2</sup> max 38 kg