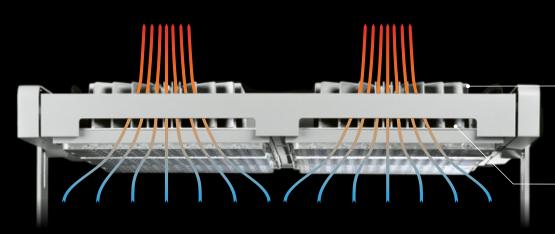

### Thermal studies

#### **TA STANDARD**

High efficiency heat sink made in die-cast aluminum

#### **TA EXTREME**

Anodised extruded aluminum ultra high efficiency heat sink

Designed with special openings to facilitate air passage through the heat sinks

Openings allow the air to flow through the modules for optimal heat dissipation