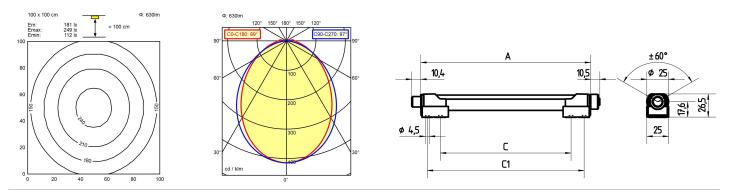

lamp cover weight (net) mains supply

design Fastening dimension special features Waldmann W

ENGINEER OF LIGHT.

LED Energy efficiency category A/A+/A++ without 22-26 V; DC approx. 6 W approx. 630 lm approx. 105 lm/W direct neutral white, approx. 5000 K >= 80 screen IP54 Ш switchable external aluminium/plastic, anodised; painted, aluminium coloured anodised Acrylic satine approx. 0.2 kg built-in plug M12-A-5 mounted version bracket A=335mm, C=290mm, C1=320mm through-wired

## illuminance

luminous intensity

Errors and technical changes excepted. Images can vary from original. Photometric and electrical data may vary due to component tolerances.