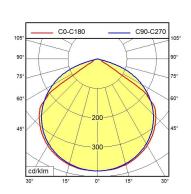

ENGINEER OF LIGHT.



light source

Energy efficiency category A/A+/A++ work equipment without connected load 24 V; DC **Power consumption** approx. 6 W luminous flux approx. 400 lm luminous efficacy approx. 66 lm/W light distribution direct

neutral white, approx. 5000 K colour temperature

color rendering index (CRI) >= 80 IP67 (67) System of protection class of protection Ш technology switchable operation external

aluminium, anodised, luminaire body lamp cover screen, clear weight (net) approx. 0.4 kg

approx. 3.0 m; with free stranded wires mains lead

design integrated version

Fastening screws

special features integrated version





## illuminance

## Em: Emax: Emin: 100 cm 80 60 40 20 E [lx] 80

## luminous intensity