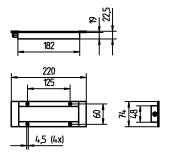

approx. 3.0 m; with free stranded wires mains lead

design integrated version

Fastening screws

special features integrated version