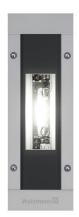

ENGINEER OF LIGHT.

light source

Energy efficiency category A/A+/A++ work equipment without connected load 24 V; DC **Power consumption** approx. 6 W luminous flux approx. 400 lm luminous efficacy approx. 66 lm/W light distribution direct

neutral white, approx. 5000 K colour temperature

color rendering index (CRI) >= 80 IP67 (67) System of protection class of protection Ш technology switchable operation external

aluminium, anodised, luminaire body lamp cover screen, clear weight (net) approx. 0.4 kg

approx. 3.0 m; with free stranded wires mains lead

design integrated version

Fastening screws

special features integrated version