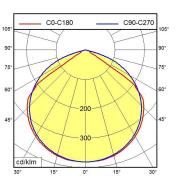

## 112571006-00085224



ENGINEER OF LIGHT.

LED



light source

work equipment connected load Power consumption luminous flux luminous efficacy light distribution colour temperature color rendering index (CRI) System of protection class of protection technology operation luminaire body lamp cover weight (net) mains lead design Fastening special features

Energy efficiency category A/A+/A++ without 24 V; DC approx. 12 W approx. 800 lm approx. 66 lm/W direct neutral white, approx. 5000 K >= 80 IP67 (67) |||switchable external aluminium, anodised, screen, clear approx. 0.7 kg approx. 3.0 m; with free stranded wires integrated version screws integrated version





## illuminance



## luminous intensity