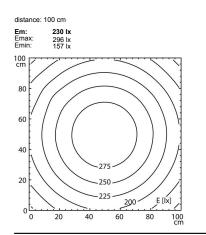

## 112571006-00085224



ENGINEER OF LIGHT.

LED



light source

work equipment connected load Power consumption luminous flux luminous efficacy light distribution colour temperature color rendering index (CRI) System of protection class of protection technology operation luminaire body lamp cover weight (net) mains lead design Fastening special features

Energy efficiency category A/A+/A++ without 24 V; DC approx. 12 W approx. 800 lm approx. 66 lm/W direct neutral white, approx. 5000 K >= 80 IP67 (67) |||switchable external aluminium, anodised, screen, clear approx. 0.7 kg approx. 3.0 m; with free stranded wires integrated version screws integrated version





## illuminance



## luminous intensity