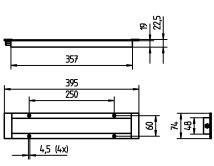

## 112571006-00085224

ENGINEER OF LIGHT.

LED

light source

work equipment connected load Power consumption luminous flux luminous efficacy light distribution colour temperature color rendering index (CRI) System of protection class of protection technology operation luminaire body lamp cover weight (net) mains lead design Fastening special features

Energy efficiency category A/A+/A++ without 24 V; DC approx. 12 W approx. 800 lm approx. 66 lm/W direct neutral white, approx. 5000 K >= 80 IP67 (67) |||switchable external aluminium, anodised, screen, clear approx. 0.7 kg approx. 3.0 m; with free stranded wires integrated version screws integrated version