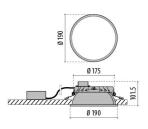

## MANGO+ MIDI

Part number 3109842

Lampholder: LED Light source: LED 11.5/15 W Wattage:

WH-RAL9010 / White RAL9010 / Finishing:

Textured Insulation class:

IP degree of protection: IP20 IK-J-xxIP: IK07 2J xx5 CRI: 80 Kelvin: 3000 Power factor / COS Φ: >0.9

### Technical drawings