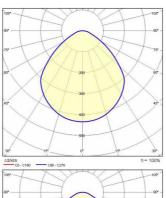

#### Photometric data

Optic: Extra wide circle reflector

Beam angle: 2x50° Lightsource lumen output (lm): 1926 lm Luminaire lumen output (lm): 1455 lm L80 L: B: B10 50000 h Lifetime:

Min. ambient temperature (°C): -30 Max. ambient temperature (°C): 35