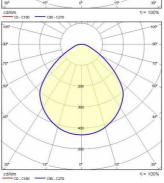

#### Photometric data

Optic: Extra wide circle reflector

Beam angle: 2x50° Lightsource lumen output (lm): 1926 lm Luminaire lumen output (lm): 1455 lm L80 L: B: B10 50000 h Lifetime:

Min. ambient temperature (°C): -30 Max. ambient temperature (°C): 35