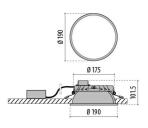

### Technical drawings

### Description

Recessed, modular, round LED downlight for indoor, comprising:

- Excellent dissipation with die-cast aluminium heat sink with FAST "Flexible Air Stream Technology'
- Reflector with integrated ceiling trim made of injection-moulded ABS in white with lighttight connection to LED module
- Integrated diffuser with optimum diffusion for a very high level of uniformity
- Multiple-power version supplied with Dip Switches to select one of two power levels, which can be set during the installation phase
- Quick installation without tools
- Rapid spring-type installation
- All components can be tool-less replaced lately
- Suitable for ceiling tile thickness from 1-25 mm