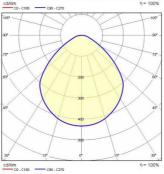

#### Photometric data

Power factor / COS Φ: >0.9

Optic: Extra wide circle reflector

Beam angle: 2x50° Lightsource lumen output (lm): 1980 lm Luminaire lumen output (lm): 1496 lm L: 1.80 B: B10 50000 h Lifetime: -30

Min. ambient temperature (°C): Max. ambient temperature (°C): 35