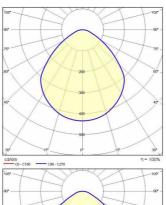

#### Photometric data

Power factor / COS Φ: >0.9

Optic: Extra wide circle reflector

Beam angle: 2x50° Lightsource lumen output (lm): 1980 lm Luminaire lumen output (lm): 1496 lm L: 1.80 B: B10 50000 h Lifetime: -30

Min. ambient temperature (°C): Max. ambient temperature (°C): 35