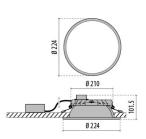

t temperature (°C): -30 Max. ambient temperature (°C): 35



### Description

Recessed, modular, round LED downlight for indoor, comprising:

- Excellent dissipation with die-cast aluminium heat sink with FAST "Flexible Air Stream Technology'
- Reflector with integrated ceiling trim made of injection-moulded ABS in white with lighttight connection to LED module
- Integrated diffuser with optimum diffusion for a very high level of uniformity
- Multiple-power version supplied with Dip Switches to select one of two power levels, which can be set during the installation phase
- Quick installation without tools
- Rapid spring-type installation
- All components can be tool-less replaced lately
- Suitable for ceiling tile thickness from 1-25 mm

#### Photometric data





### Technical drawings