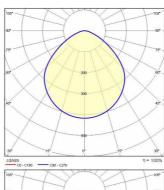

Extra wide circle reflector Optic:

>0.9

Beam angle: 2x51° Lightsource lumen output (lm): 3354 lm Luminaire lumen output (lm): 2555 lm L80 L: B: B10 50000 h Lifetime: Min. ambient temperature (°C): -30 Max. ambient temperature (°C): 35

#### Photometric data