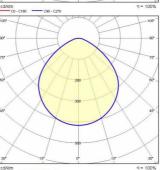

Extra wide circle reflector Optic:

>0.9

Beam angle: 2x51° Lightsource lumen output (lm): 3354 lm Luminaire lumen output (lm): 2555 lm L80 L: B: B10 50000 h Lifetime: Min. ambient temperature (°C): -30 Max. ambient temperature (°C): 35

#### Photometric data